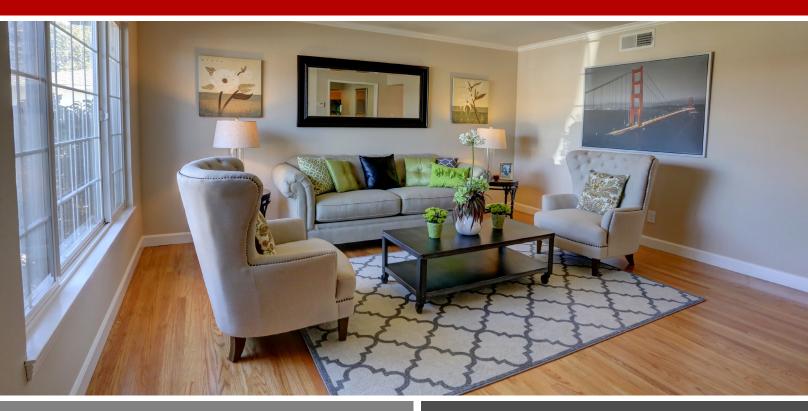

#### Disclosures at http://www.ViniciusBrasil.com

3 Bedroom 2 Bath single family home with 1,715 Sq. Ft. of living area on a 5,998 Sq. Ft. Lot and two car garage.

This home features formal living area with crown moulding, central eat-in kitchen, formal dining room, and spacious family room.

Spacious family room and dining room. Family room features exposed beam ceiling, built-in cabinets with beverage refrigerator cubby (water line in cabinet).

Spacious master bedroom features large sliding door closet and private master bath with tile flooring, vanity, and stall shower.