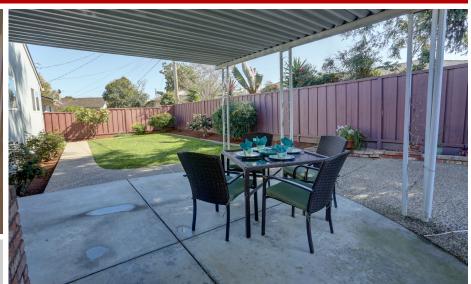

Backyard features lawn and covered patio with built-in BBQ plumbed for gas. Concrete walk ways around perimeter of home.