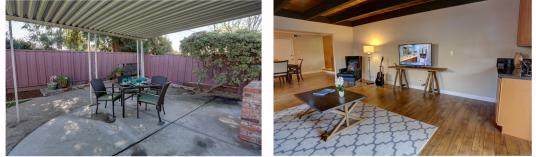

Backyard features lawn and covered patio with built-in BBQ plumbed for gas. Concrete walk ways around perimeter of home.

Spacious family room and dining room. Family room features exposed beam ceiling, built-in cabinets with beverage refrigerator cubby (water line in cabinet).

Spacious master bedroom features large sliding door closet and private master bath with tile flooring, vanity, and stall shower.