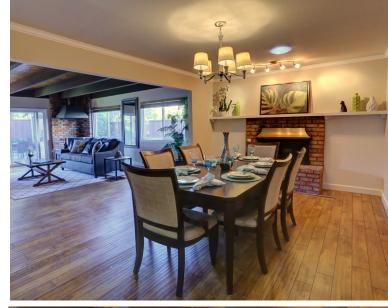

Spacious family room and dining room. Family room features exposed beam ceiling, built-in cabinets with beverage refrigerator cubby (water line in cabinet).

Spacious master bedroom features large sliding door closet and private master bath with tile flooring, vanity, and stall shower.