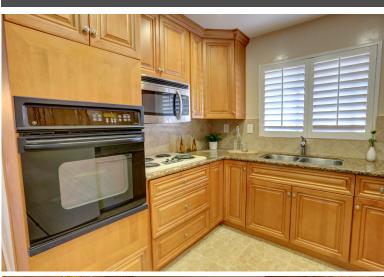

Remodeled kitchen features maple cabinets, granite slab countertops, decorative full tile backsplash., tile floor, and recessed lighting.

Appliances include dishwasher, large undermount sink, electric cooktop and wall oven, refrigerator, and microwave hood