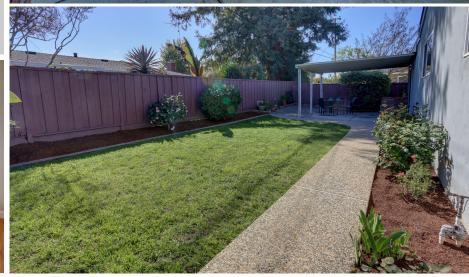

Backyard features lawn and covered patio with built-in BBQ plumbed for gas. Concrete walk ways around perimeter of home.