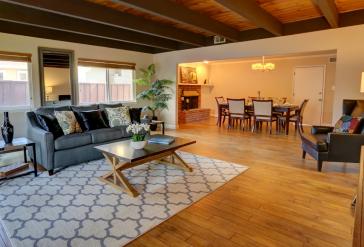

Spacious family room and dining room. Family room features exposed beam ceiling, built-in cabinets with beverage refrigerator cubby (water line in cabinet).

Spacious master bedroom features large sliding door closet and private master bath with tile flooring, vanity, and stall shower.