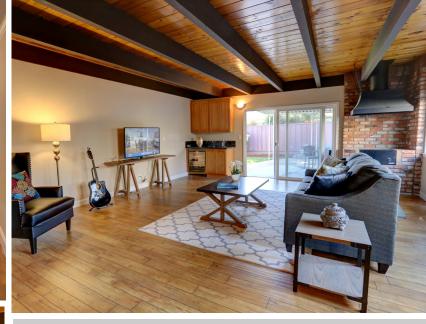

Spacious family room and dining room. Family room features exposed beam ceiling, built-in cabinets with beverage refrigerator cubby (water line in cabinet).

Spacious master bedroom features large sliding door closet and private master bath with tile flooring, vanity, and stall shower.