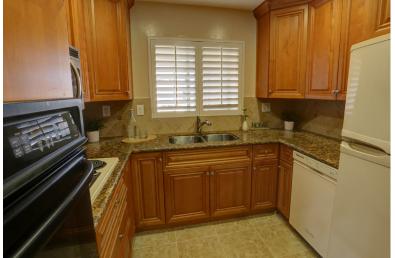

Remodeled kitchen features maple cabinets, granite slab countertops, decorative full tile backsplash., tile floor, and recessed lighting.

Appliances include dishwasher, large undermount sink, electric cooktop and wall oven, refrigerator, and microwave hood