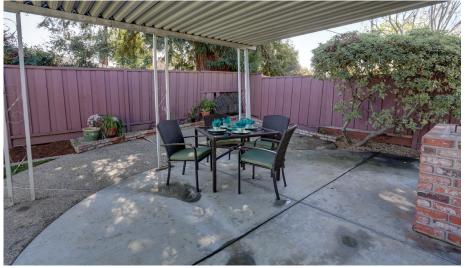

Backyard features lawn and covered patio with built-in BBQ plumbed for gas. Concrete walk ways around perimeter of home.