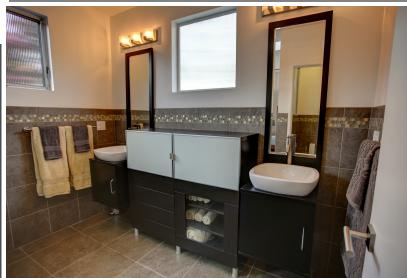

Spacious and open living room with hardwood floors opens to dining area and breakfast bar with custom mosaic tile design

Extra large master bedroom with high ceilings, skylights, and private bath. Bath features dual vanity & tile stall shower