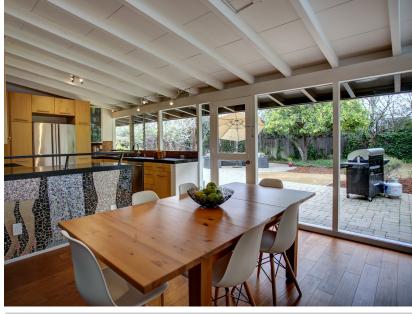

## Disclosures at http://www.ViniciusBrasil.com

Expanded and remodeled mid century modern home with 3 Bedroom, 3 Bath, separate office, 1,824 Sq. Ft. of living area on a 6,250 Sq. Ft. Lot

Kitchen features modern cabinetry, custom concrete countertops, modern light fixtures, stainless steel appliances and breakfast bar with custom tile mosaic design.

Kitchen includes stainless steel sink, DCS gas cooktop, french door refrigerator and dishwasher

Slate Tile Entry
Dual Master Suites
Hardwood Flooring
Dual Pane Windows
Tankless Waterheater
Radiant Floor Heating
Fully Landscaped Backyard
High Ceilings with Exposed Beams
Skylight in Hallway and Master Bedroom

Spacious and open living room with hardwood floors opens to dining area and breakfast bar with custom mosaic tile design

Extra large master bedroom with high ceilings, skylights, and private bath. Bath features dual vanity & tile stall shower