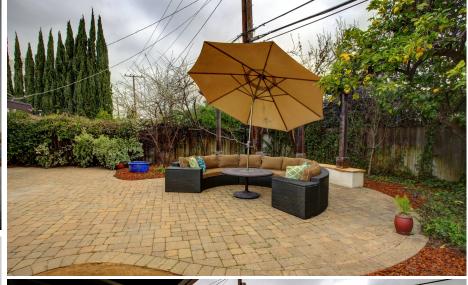

Beautifully landscaped backyard with professionally installed pavered patio. Mature lemon tree and shrubs long the perimeter of the yard. Arbor area perfect for summer entertaining