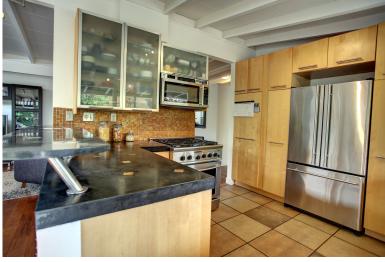

## Disclosures at http://www.ViniciusBrasil.com

Expanded and remodeled mid century modern home with 3 Bedroom, 3 Bath, separate office, 1,824 Sq. Ft. of living area on a 6,250 Sq. Ft. Lot

Kitchen features modern cabinetry, custom concrete countertops, modern light fixtures, stainless steel appliances and breakfast bar with custom tile mosaic design.

Kitchen includes stainless steel sink, DCS gas cooktop, french door refrigerator and dishwasher

Slate Tile Entry
Dual Master Suites
Hardwood Flooring
Dual Pane Windows
Tankless Waterheater
Radiant Floor Heating
Fully Landscaped Backyard
High Ceilings with Exposed Beams
Skylight in Hallway and Master Bedroom