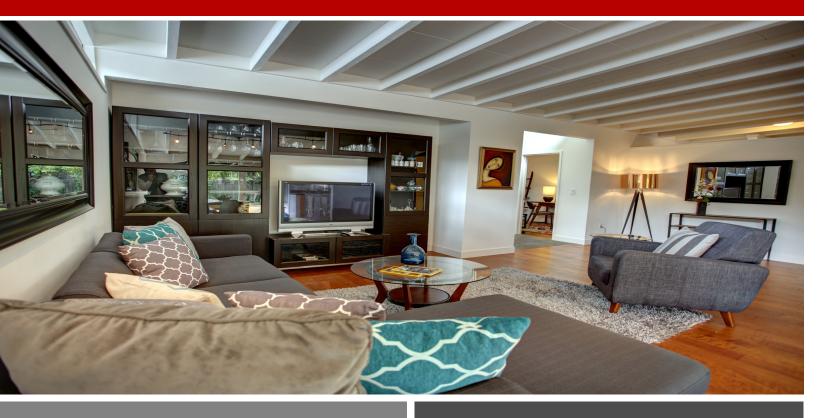

Spacious and open living room with hardwood floors opens to dining area and breakfast bar with custom mosaic tile design

Extra large master bedroom with high ceilings, skylights, and private bath. Bath features dual vanity & tile stall shower