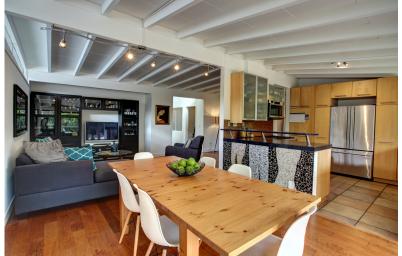

Spacious and open living room with hardwood floors opens to dining area and breakfast bar with custom mosaic tile design

Extra large master bedroom with high ceilings, skylights, and private bath. Bath features dual vanity & tile stall shower