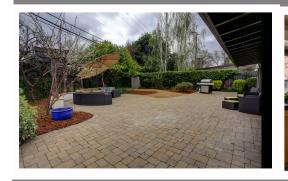

Beautifully landscaped backyard with professionally installed pavered patio. Mature lemon tree and shrubs long the perimeter of the yard. Arbor area perfect for summer entertaining