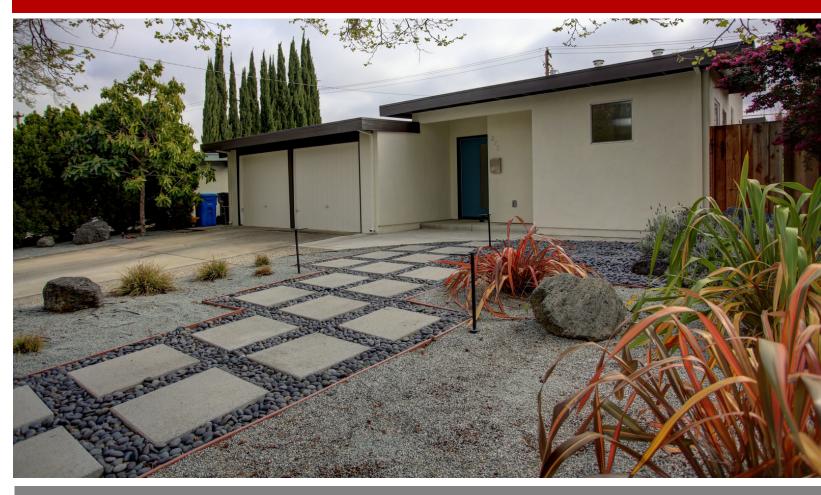

## Disclosures at http://www.ViniciusBrasil.com

Expanded and remodeled mid century modern home with 3 Bedroom, 3 Bath, separate office, 1,824 Sq. Ft. of living area on a 6,250 Sq. Ft. Lot

Kitchen features modern cabinetry, custom concrete countertops, modern light fixtures, stainless steel appliances and breakfast bar with custom tile mosaic design.