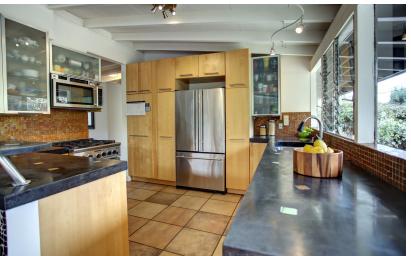

## Disclosures at http://www.ViniciusBrasil.com

Expanded and remodeled mid century modern home with 3 Bedroom, 3 Bath, separate office, 1,824 Sq. Ft. of living area on a 6,250 Sq. Ft. Lot

Kitchen features modern cabinetry, custom concrete countertops, modern light fixtures, stainless steel appliances and breakfast bar with custom tile mosaic design.

Kitchen includes stainless steel sink, DCS gas cooktop, french door refrigerator and dishwasher

Slate Tile Entry
Dual Master Suites
Hardwood Flooring
Dual Pane Windows
Tankless Waterheater
Radiant Floor Heating
Fully Landscaped Backyard
High Ceilings with Exposed Beams
Skylight in Hallway and Master Bedroom