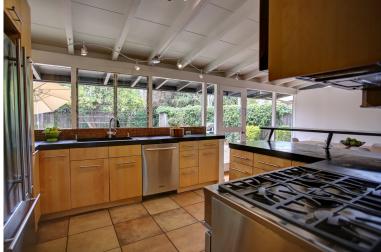

## Disclosures at http://www.ViniciusBrasil.com

Expanded and remodeled mid century modern home with 3 Bedroom, 3 Bath, separate office, 1,824 Sq. Ft. of living area on a 6,250 Sq. Ft. Lot

Kitchen features modern cabinetry, custom concrete countertops, modern light fixtures, stainless steel appliances and breakfast bar with custom tile mosaic design.

Kitchen includes stainless steel sink, DCS gas cooktop, french door refrigerator and dishwasher

Slate Tile Entry
Dual Master Suites
Hardwood Flooring
Dual Pane Windows
Tankless Waterheater
Radiant Floor Heating
Fully Landscaped Backyard
High Ceilings with Exposed Beams
Skylight in Hallway and Master Bedroom