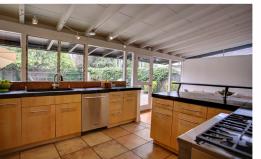

## Disclosures at http://www.ViniciusBrasil.com

Expanded and remodeled mid century modern home with 3 Bedroom, 3 Bath, separate office, 1,824 Sq. Ft. of living area on a 6,250 Sq. Ft. Lot

Kitchen features modern cabinetry, custom concrete countertops, modern light fixtures, stainless steel appliances and breakfast bar with custom tile mosaic design.

Kitchen includes stainless steel sink, DCS gas cooktop, french door refrigerator and dishwasher

Slate Tile Entry
Dual Master Suites
Hardwood Flooring
Dual Pane Windows
Tankless Waterheater
Radiant Floor Heating
Fully Landscaped Backyard
High Ceilings with Exposed Beams
Skylight in Hallway and Master Bedroom