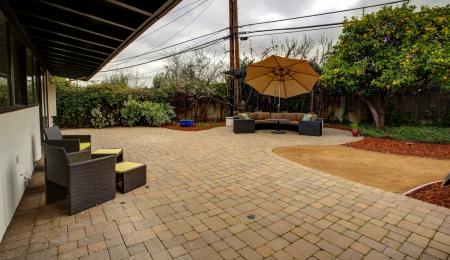

Beautifully landscaped backyard with professionally installed pavered patio. Mature lemon tree and shrubs long the perimeter of the yard. Arbor area perfect for summer entertaining