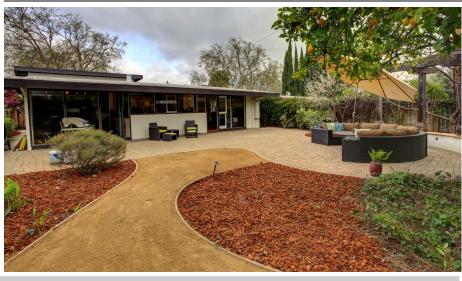

Beautifully landscaped backyard with professionally installed pavered patio. Mature lemon tree and shrubs long the perimeter of the yard. Arbor area perfect for summer entertaining