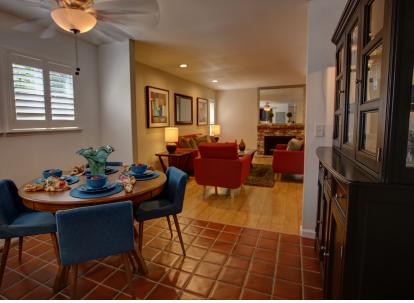

Kitchen features solid wood cabinets with tiled countertops, tiled flooring, LED recessed lighting and eat-in dining area with terra cotta inspired tiled floor.

Kitchen includes electric cook top with double oven, microwave/hoodvent, refrigerator and dishwasher.

Spacious vaulted ceiling sunroom with tiled floors and double door opening to backyard and master bedroom. Living room with gas powered fireplace insert and laminate flooring with sliding door access to sunroom.