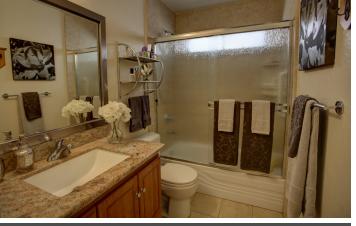

Bright master bedroom with his and her closets, mirrored closet doors, ceiling fan and private bath. Updated bath features cultured marble shower enclosure, laminate and tile floors, granite countertop vanity.