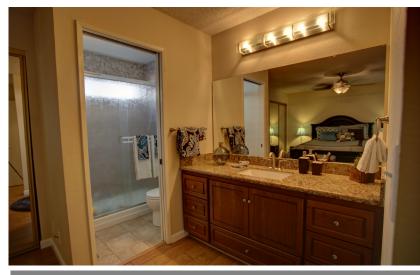

Bright master bedroom with his and her closets, mirrored closet doors, ceiling fan and private bath. Updated bath features cultured marble shower enclosure, laminate and tile floors, granite countertop vanity.