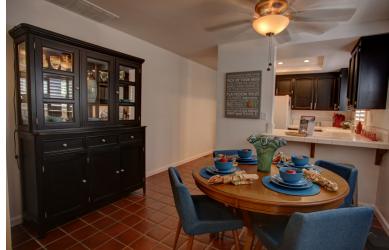

Kitchen features solid wood cabinets with tiled countertops, tiled flooring, LED recessed lighting and eat-in dining area with terra cotta inspired tiled floor.

Kitchen includes electric cook top with double oven, microwave/hoodvent, refrigerator and dishwasher.