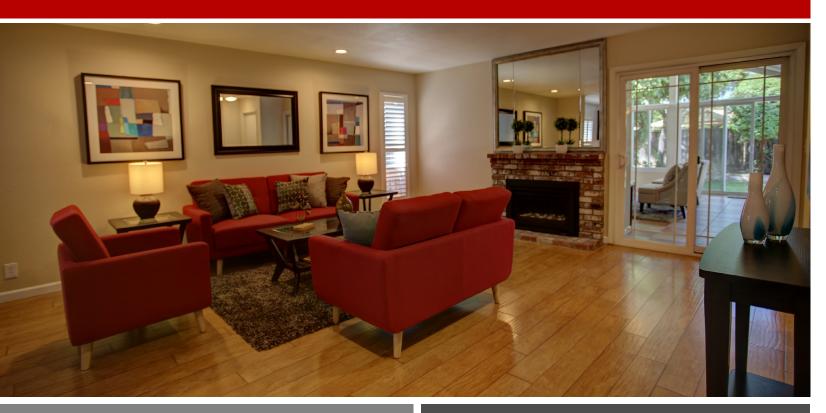

Spacious vaulted ceiling sunroom with tiled floors and double door opening to backyard and master bedroom. Living room with gas powered fireplace insert and laminate flooring with sliding door access to sunroom.