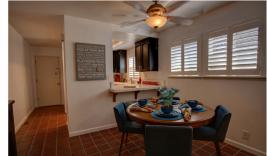

Kitchen features solid wood cabinets with tiled countertops, tiled flooring, LED recessed lighting and eat-in dining area with terra cotta inspired tiled floor.

Kitchen includes electric cook top with double oven, microwave/hoodvent, refrigerator and dishwasher.

Spacious vaulted ceiling sunroom with tiled floors and double door opening to backyard and master bedroom. Living room with gas powered fireplace insert and laminate flooring with sliding door access to sunroom.