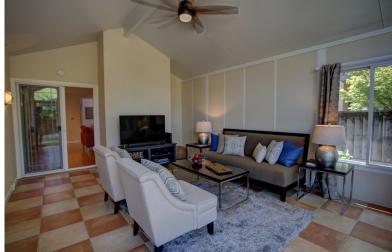

Spacious vaulted ceiling sunroom with tiled floors and double door opening to backyard and master bedroom. Living room with gas powered fireplace insert and laminate flooring with sliding door access to sunroom.