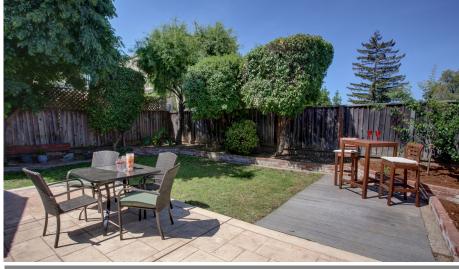

Backyard has stamped concrete patio, mature trees, and access to sunroom. Front yard has California drought tolerant landscaping with drip system.