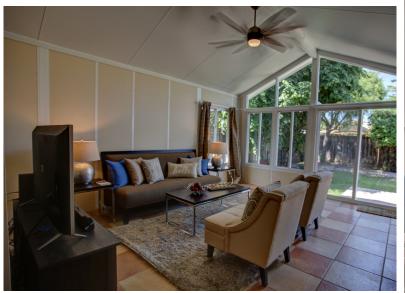

Spacious vaulted ceiling sunroom with tiled floors and double door opening to backyard and master bedroom. Living room with gas powered fireplace insert and laminate flooring with sliding door access to sunroom.