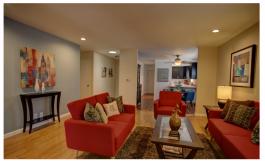

Spacious vaulted ceiling sunroom with tiled floors and double door opening to backyard and master bedroom. Living room with gas powered fireplace insert and laminate flooring with sliding door access to sunroom.