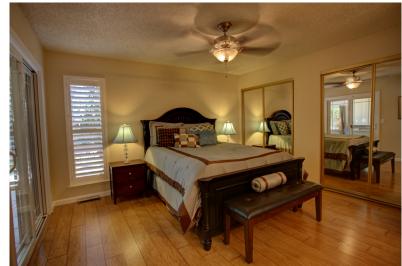

Bright master bedroom with his and her closets, mirrored closet doors, ceiling fan and private bath. Updated bath features cultured marble shower enclosure, laminate and tile floors, granite countertop vanity.