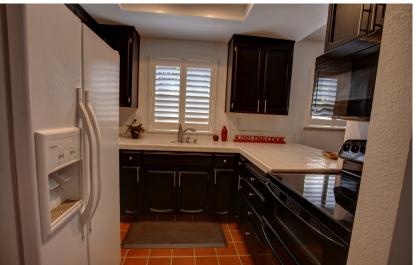

Kitchen features solid wood cabinets with tiled countertops, tiled flooring, LED recessed lighting and eat-in dining area with terra cotta inspired tiled floor.

Kitchen includes electric cook top with double oven, microwave/hoodvent, refrigerator and dishwasher.