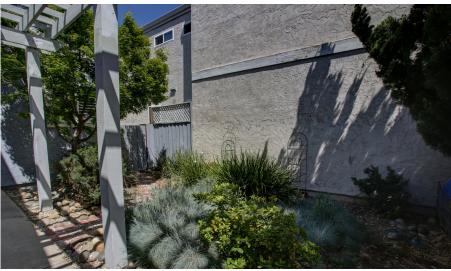

Backyard has stamped concrete patio, mature trees, and access to sunroom. Front yard has California drought tolerant landscaping with drip system.