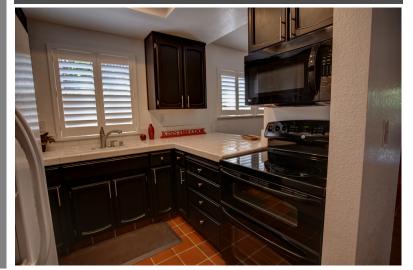

Kitchen features solid wood cabinets with tiled countertops, tiled flooring, LED recessed lighting and eat-in dining area with terra cotta inspired tiled floor.

Kitchen includes electric cook top with double oven, microwave/hoodvent, refrigerator and dishwasher.