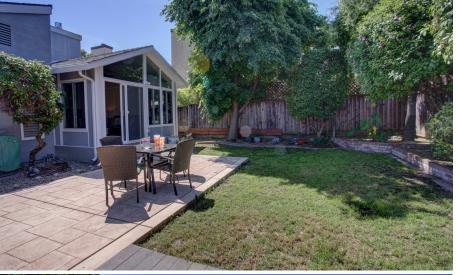

Backyard has stamped concrete patio, mature trees, and access to sunroom. Front yard has California drought tolerant landscaping with drip system.