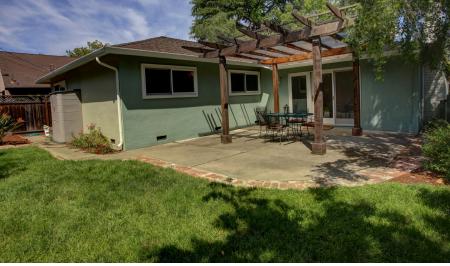

Backyard has trellis covered patio, professional drought resistant landscaping as well as cherry, plum, peach, apple, orange and lemon fruit trees. Automatic sprinklers in both front and backyard. Driveway and walk way are beautifully paved with System Pavers.

Spacious formal living room with hardwood floors and beautiful wood framed Anderson picture windows. Separate family room has brick fireplace, wood mantle and Anderson sliding door with access to trellis covered patio in backyard.