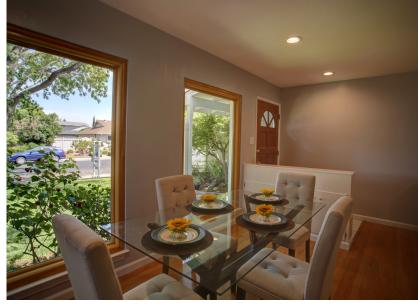

Spacious formal living room with hardwood floors and beautiful wood framed Anderson picture windows. Separate family room has brick fireplace, wood mantle and Anderson sliding door with access to trellis covered patio in backyard.