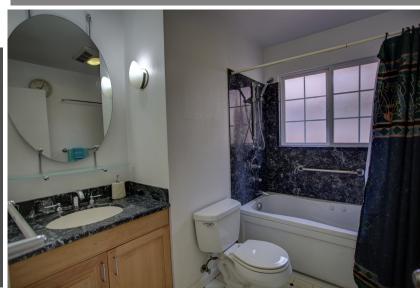

Bright master bedroom with private bath. Bath features tiled shower surround with glass enclosure and wood vanity with tiled counter top. Hall bath has jetted tub with cultured marble tub surround and counter top