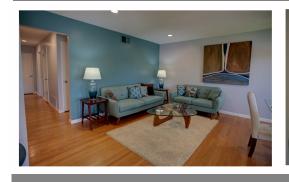

Spacious formal living room with hardwood floors and beautiful wood framed Anderson picture windows. Separate family room has brick fireplace, wood mantle and Anderson sliding door with access to trellis covered patio in backyard.