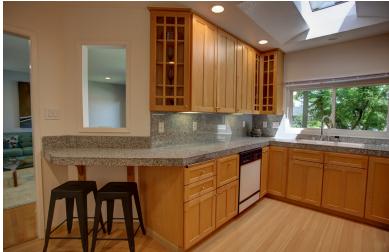

### Disclosures at http://www.ViniciusBrasil.com

3 Bedroom 2 Bath single family home with 1,302 Sq. Ft. of living area on a 5,978 Sq. Ft. lot. Spacious 2 car garage with automatic opener.

Remodeled kitchen features custom made solid wood cabinets with corner lazy susan cabinets, skylight, LED recessed lighting and granite countertops.

Kitchen includes slide in Jenn-Air convection oven and range, microwave hood vent, refrigerator and dishwasher.

Offered at \$1,350,000

Central Heating
Hardwood Floors
LED Recessed Lighting
Wood Burning Fireplace
Front Pavers by System Pavers
Drought Resistant Landscaping
Double Pane Andersen Windows