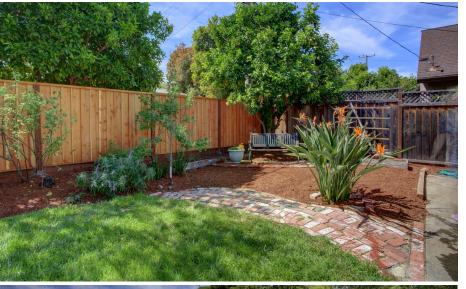

Backyard has trellis covered patio, professional drought resistant landscaping as well as cherry, plum, peach, apple, orange and lemon fruit trees. Automatic sprinklers in both front and backyard. Driveway and walk way are beautifully paved with System Pavers.