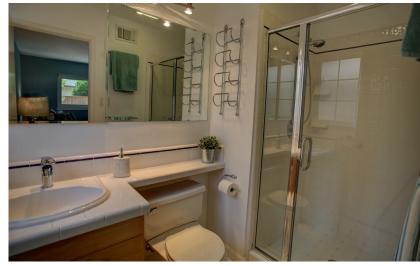

Bright master bedroom with private bath. Bath features tiled shower surround with glass enclosure and wood vanity with tiled counter top. Hall bath has jetted tub with cultured marble tub surround and counter top