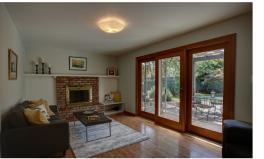

Spacious formal living room with hardwood floors and beautiful wood framed Anderson picture windows. Separate family room has brick fireplace, wood mantle and Anderson sliding door with access to trellis covered patio in backyard.