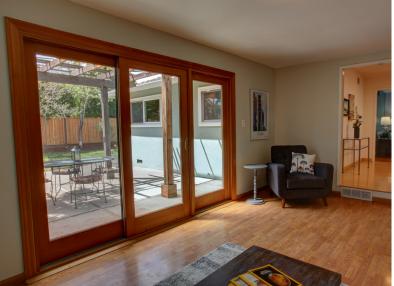

Spacious formal living room with hardwood floors and beautiful wood framed Anderson picture windows. Separate family room has brick fireplace, wood mantle and Anderson sliding door with access to trellis covered patio in backyard.