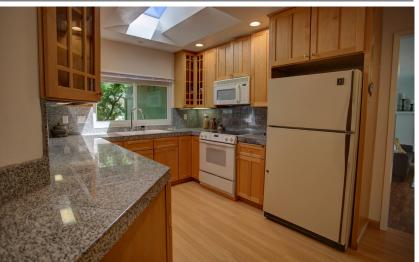

### Disclosures at http://www.ViniciusBrasil.com

3 Bedroom 2 Bath single family home with 1,302 Sq. Ft. of living area on a 5,978 Sq. Ft. lot. Spacious 2 car garage with automatic opener.

Remodeled kitchen features custom made solid wood cabinets with corner lazy susan cabinets, skylight, LED recessed lighting and granite countertops.

Kitchen includes slide in Jenn-Air convection oven and range, microwave hood vent, refrigerator and dishwasher.

Offered at \$1,350,000

Central Heating
Hardwood Floors
LED Recessed Lighting
Wood Burning Fireplace
Front Pavers by System Pavers
Drought Resistant Landscaping
Double Pane Andersen Windows