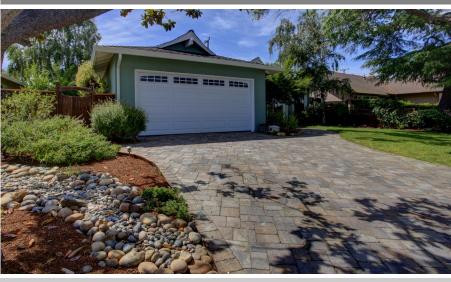

Backyard has trellis covered patio, professional drought resistant landscaping as well as cherry, plum, peach, apple, orange and lemon fruit trees. Automatic sprinklers in both front and backyard. Driveway and walk way are beautifully paved with System Pavers.

### Disclosures at http://www.ViniciusBrasil.com

3 Bedroom 2 Bath single family home with 1,302 Sq. Ft. of living area on a 5,978 Sq. Ft. lot. Spacious 2 car garage with automatic opener.

Remodeled kitchen features custom made solid wood cabinets with corner lazy susan cabinets, skylight, LED recessed lighting and granite countertops.