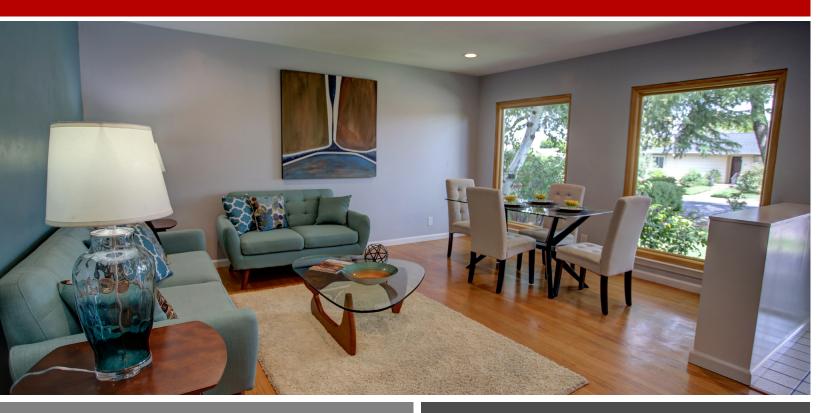

Spacious formal living room with hardwood floors and beautiful wood framed Anderson picture windows. Separate family room has brick fireplace, wood mantle and Anderson sliding door with access to trellis covered patio in backyard.