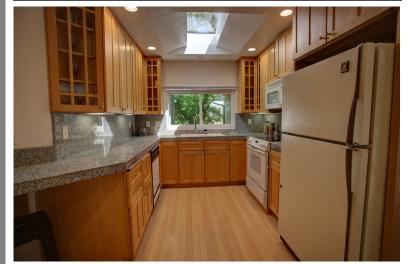

### Disclosures at http://www.ViniciusBrasil.com

3 Bedroom 2 Bath single family home with 1,302 Sq. Ft. of living area on a 5,978 Sq. Ft. lot. Spacious 2 car garage with automatic opener.

Remodeled kitchen features custom made solid wood cabinets with corner lazy susan cabinets, skylight, LED recessed lighting and granite countertops.

Kitchen includes slide in Jenn-Air convection oven and range, microwave hood vent, refrigerator and dishwasher.

Offered at \$1,350,000

Central Heating
Hardwood Floors
LED Recessed Lighting
Wood Burning Fireplace
Front Pavers by System Pavers
Drought Resistant Landscaping
Double Pane Andersen Windows