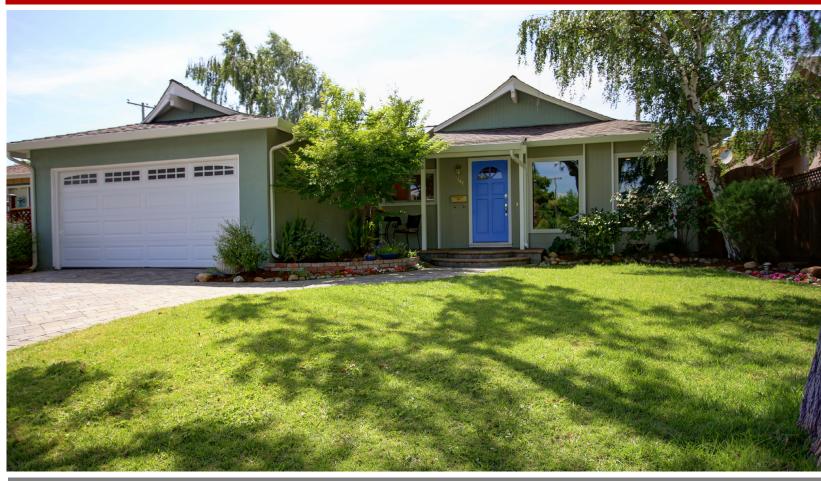

### Disclosures at http://www.ViniciusBrasil.com

3 Bedroom 2 Bath single family home with 1,302 Sq. Ft. of living area on a 5,978 Sq. Ft. lot. Spacious 2 car garage with automatic opener.

Remodeled kitchen features custom made solid wood cabinets with corner lazy susan cabinets, skylight, LED recessed lighting and granite countertops.

Kitchen includes slide in Jenn-Air convection oven and range, microwave hood vent, refrigerator and dishwasher.

Offered at \$1,350,000

Central Heating
Hardwood Floors
LED Recessed Lighting
Wood Burning Fireplace
Front Pavers by System Pavers
Drought Resistant Landscaping
Double Pane Andersen Windows