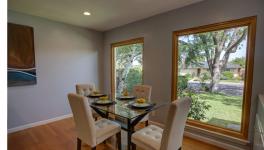

Spacious formal living room with hardwood floors and beautiful wood framed Anderson picture windows. Separate family room has brick fireplace, wood mantle and Anderson sliding door with access to trellis covered patio in backyard.