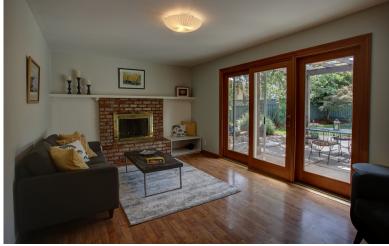

Spacious formal living room with hardwood floors and beautiful wood framed Anderson picture windows. Separate family room has brick fireplace, wood mantle and Anderson sliding door with access to trellis covered patio in backyard.