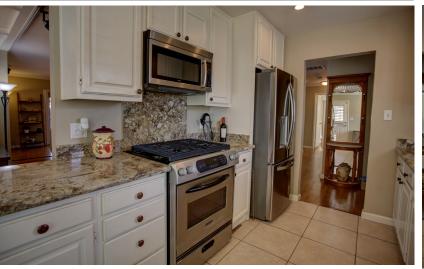

Spacious galley style kitchen with granite counters, tile floors, recessed lighting, raised panel cabinets, and eating area with table and benches.

Kitchen features stainless steel sink, stainless steel appliances, vented over the range microwave, dishwasher, and French door refrigerator with bottom freezer.