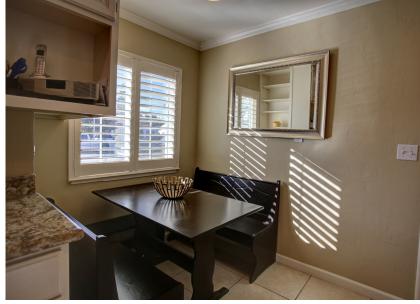

Spacious galley style kitchen with granite counters, tile floors, recessed lighting, raised panel cabinets, and eating area with table and benches.

Kitchen features stainless steel sink, stainless steel appliances, vented over the range microwave, dishwasher, and French door refrigerator with bottom freezer.