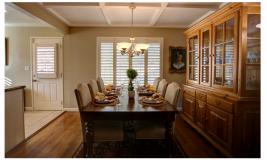

Spacious living room and dining area with refinished hardwood floors, crown molding, and wired for surround sound.

Spacious master bedroom with mirrored closet doors and french doors to rear deck.

Guest bedrooms are spacious and feature hardwood flooring, dual pane windows and plantation shutters.