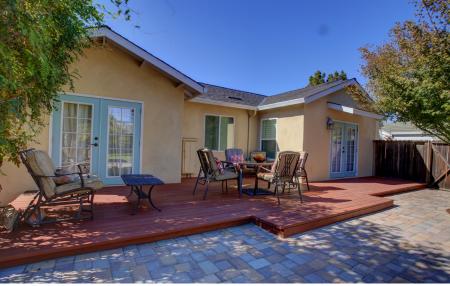

Spacious backyard with large deck, pavered patio and walkways, and lawn area. Backyard features beautiful Japanese maple, bountiful peach tree, and automatic sprinklers. Accessory unit also features a separate private patio area.