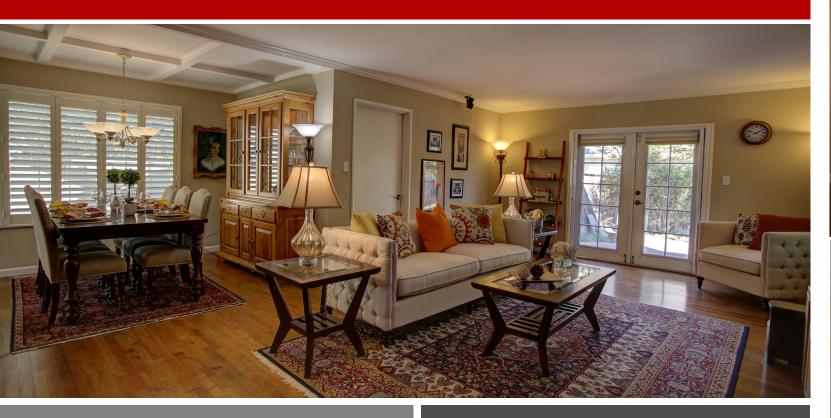

Spacious living room and dining area with refinished hardwood floors, crown molding, and wired for surround sound.

Spacious master bedroom with mirrored closet doors and french doors to rear deck.

Guest bedrooms are spacious and feature hardwood flooring, dual pane windows and plantation shutters.