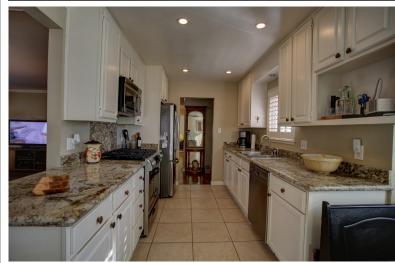

Spacious galley style kitchen with granite counters, tile floors, recessed lighting, raised panel cabinets, and eating area with table and benches.

Kitchen features stainless steel sink, stainless steel appliances, vented over the range microwave, dishwasher, and French door refrigerator with bottom freezer.