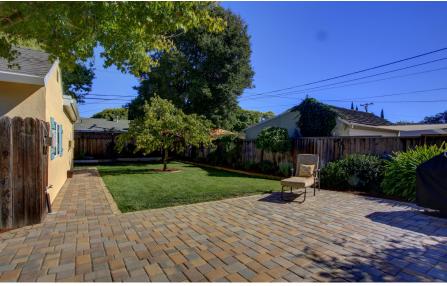

Spacious backyard with large deck, pavered patio and walkways, and lawn area. Backyard features beautiful Japanese maple, bountiful peach tree, and automatic sprinklers. Accessory unit also features a separate private patio area.