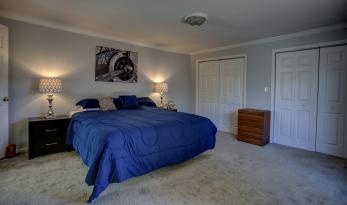

Spacious living room and dining area with refinished hardwood floors, crown molding, and wired for surround sound.

Spacious master bedroom with mirrored closet doors and french doors to rear deck.

Guest bedrooms are spacious and feature hardwood flooring, dual pane windows and plantation shutters.