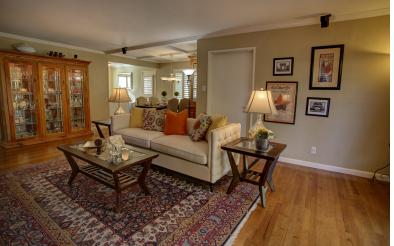

Spacious living room and dining area with refinished hardwood floors, crown molding, and wired for surround sound.

Spacious master bedroom with mirrored closet doors and french doors to rear deck.

Guest bedrooms are spacious and feature hardwood flooring, dual pane windows and plantation shutters.