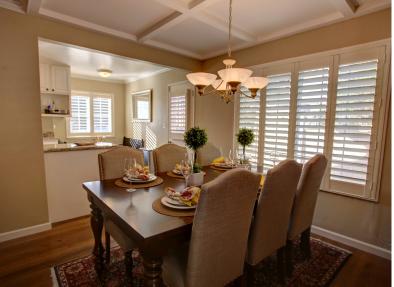

Spacious living room and dining area with refinished hardwood floors, crown molding, and wired for surround sound.

Spacious master bedroom with mirrored closet doors and french doors to rear deck.

Guest bedrooms are spacious and feature hardwood flooring, dual pane windows and plantation shutters.