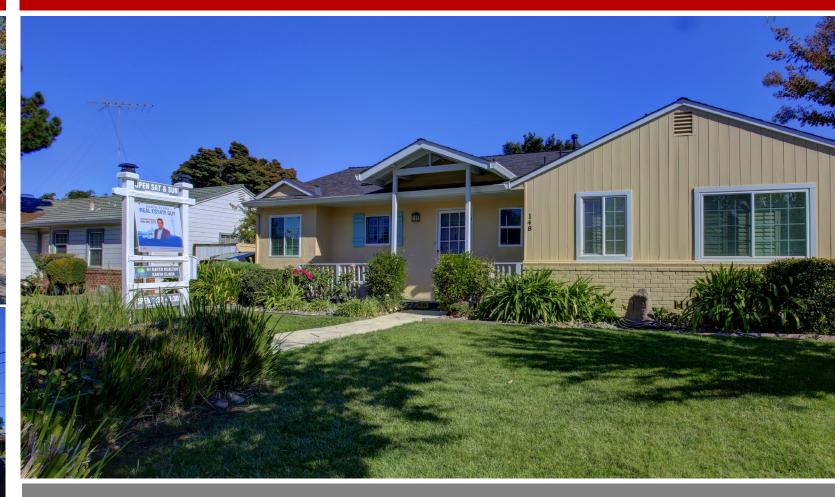

# 148 BEL AYRE DRIVE - SANTA CLARA

I Bedroom I Bath Unit 630 Sq Ft. Features laminate flooring, remodeled kitchen with cherry wood cabinets, granite countertops, & updated bathroom, spacious bedroom. Slider to private patio & in-wall air conditioning