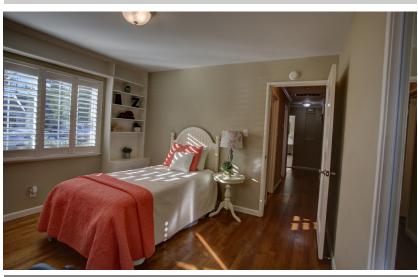

Spacious living room and dining area with refinished hardwood floors, crown molding, and wired for surround sound.

Spacious master bedroom with mirrored closet doors and french doors to rear deck.

Guest bedrooms are spacious and feature hardwood flooring, dual pane windows and plantation shutters.