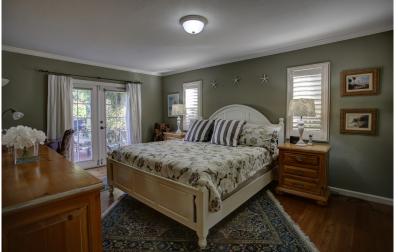

Spacious living room and dining area with refinished hardwood floors, crown molding, and wired for surround sound.

Spacious master bedroom with mirrored closet doors and french doors to rear deck.

Guest bedrooms are spacious and feature hardwood flooring, dual pane windows and plantation shutters.