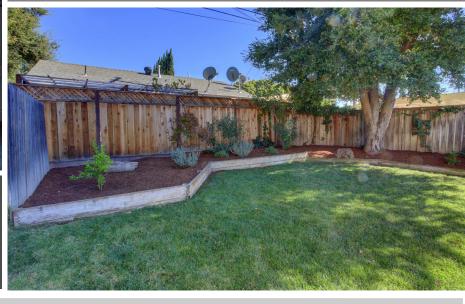

Spacious backyard with large deck, pavered patio and walkways, and lawn area. Backyard features beautiful Japanese maple, bountiful peach tree, and automatic sprinklers. Accessory unit also features a separate private patio area.