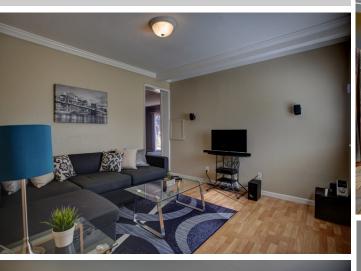

Spacious living room and dining area with refinished hardwood floors, crown molding, and wired for surround sound.

Spacious master bedroom with mirrored closet doors and french doors to rear deck.

Guest bedrooms are spacious and feature hardwood flooring, dual pane windows and plantation shutters.