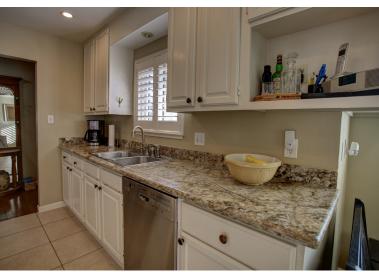

Spacious galley style kitchen with granite counters, tile floors, recessed lighting, raised panel cabinets, and eating area with table and benches.

Kitchen features stainless steel sink, stainless steel appliances, vented over the range microwave, dishwasher, and French door refrigerator with bottom freezer.