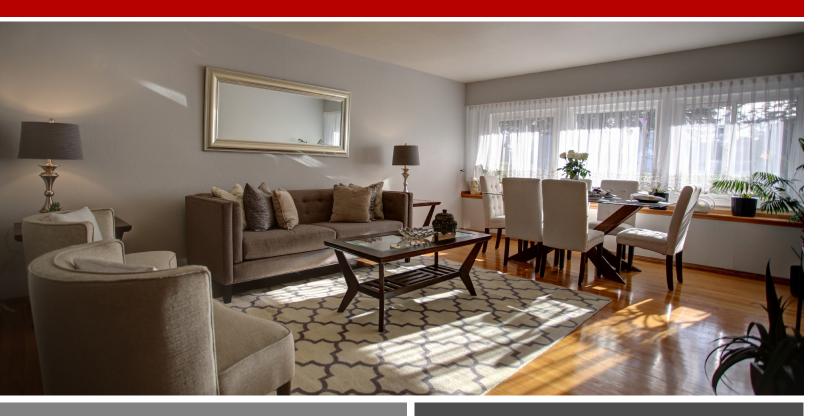

Bright and open formal living room with hardwood floors and expansive wood framed Triumph picture windows. Separate family room has brick fireplace, wood mantle and sliding door with access to retractable awning covered patio in backyard.