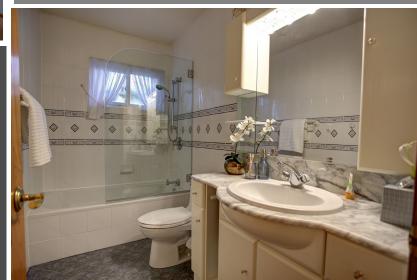

Cozy master bedroom with private bath. Ensuite bathroom with tiled shower surround and wood vanity with marble counter top. Hall bath features tub with frameless door and marble counter top. Both bathrooms feature Grohe fixtures.