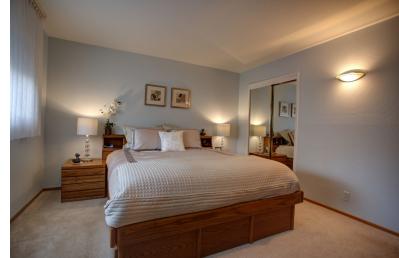

Cozy master bedroom with private bath. Ensuite bathroom with tiled shower surround and wood vanity with marble counter top. Hall bath features tub with frameless door and marble counter top. Both bathrooms feature Grohe fixtures.