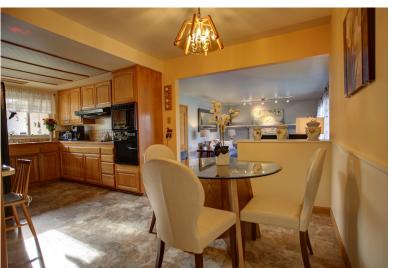

Kitchen includes solid wood cabinets with tile backsplash and large picture window. Inviting dining nook opens up to spacious family room.

Copper water piping
Newly installed ductwork
Hardwood Floors throughout
2 car garage with automatic opener
Fully surrounded by beautiful pavers
Trane high efficiency A/C and furnace
All windows equipped with rolling shutters
MetroShake steel roof w/ 50 year warranty
Dual-pane Triumph windows w/ UV protection