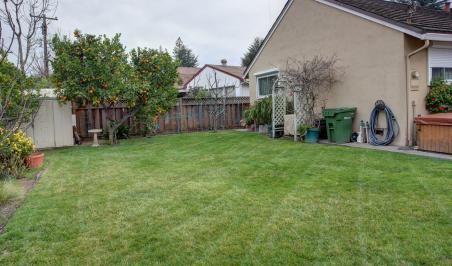

Picturesque backyard features retractable awning covered patio, hot tub, gazebo, and citrus trees. Automatic sprinklers in both front and backyard. Driveway and walk way are beautifully paved with well-kept gardens.