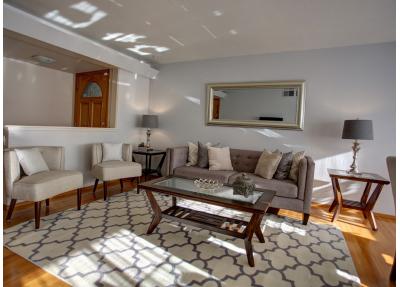

Bright and open formal living room with hardwood floors and expansive wood framed Triumph picture windows. Separate family room has brick fireplace, wood mantle and sliding door with access to retractable awning covered patio in backyard.