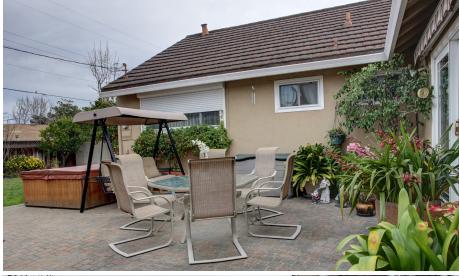

Picturesque backyard features retractable awning covered patio, hot tub, gazebo, and citrus trees. Automatic sprinklers in both front and backyard. Driveway and walk way are beautifully paved with well-kept gardens.

Bright and open formal living room with hardwood floors and expansive wood framed Triumph picture windows. Separate family room has brick fireplace, wood mantle and sliding door with access to retractable awning covered patio in backyard.