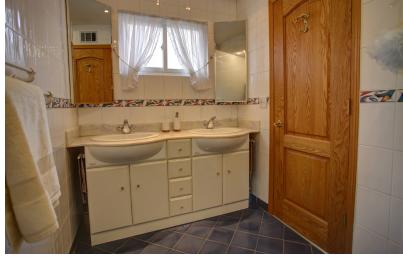

Cozy master bedroom with private bath. Ensuite bathroom with tiled shower surround and wood vanity with marble counter top. Hall bath features tub with frameless door and marble counter top. Both bathrooms feature Grohe fixtures.