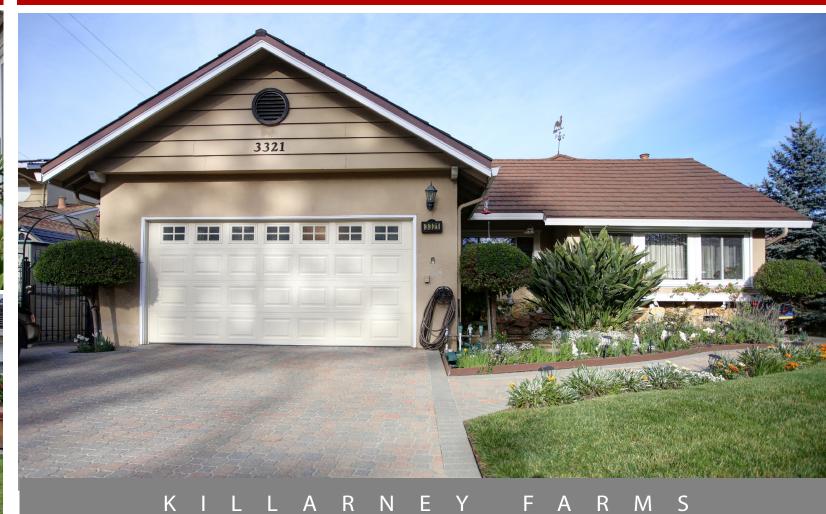

### 3321 PRUNERIDGE AVENUE - SANTA CLARA

SANTA CLARA

### Disclosures at http://www.ViniciusBrasil.com

3 Bedroom 2 Bath single family home with 1,442 Sq. Ft. of living area on a 7,068 Sq. Ft. lot. Spacious 2 car garage with automatic opener.

Charming home features hardwood floors with matching detailed trim work throughout. Gorgeous curb appeal with paved walkway leading up to secluded side entry.