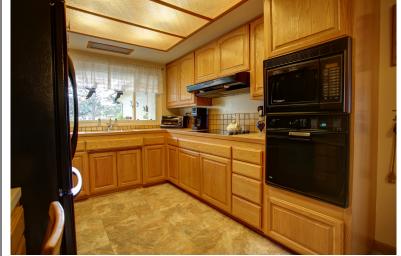

Kitchen includes solid wood cabinets with tile backsplash and large picture window. Inviting dining nook opens up to spacious family room.

Copper water piping
Newly installed ductwork
Hardwood Floors throughout
2 car garage with automatic opener
Fully surrounded by beautiful pavers
Trane high efficiency A/C and furnace
All windows equipped with rolling shutters
MetroShake steel roof w/ 50 year warranty
Dual-pane Triumph windows w/ UV protection