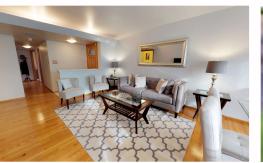

Bright and open formal living room with hardwood floors and expansive wood framed Triumph picture windows. Separate family room has brick fireplace, wood mantle and sliding door with access to retractable awning covered patio in backyard.