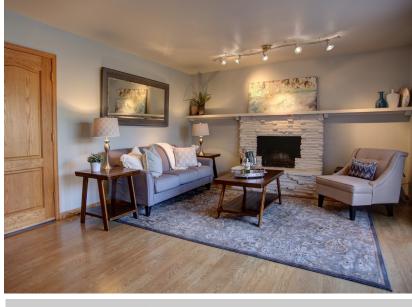

Bright and open formal living room with hardwood floors and expansive wood framed Triumph picture windows. Separate family room has brick fireplace, wood mantle and sliding door with access to retractable awning covered patio in backyard.