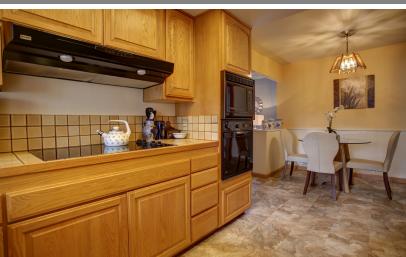

Kitchen includes solid wood cabinets with tile backsplash and large picture window. Inviting dining nook opens up to spacious family room.

Copper water piping
Newly installed ductwork
Hardwood Floors throughout
2 car garage with automatic opener
Fully surrounded by beautiful pavers
Trane high efficiency A/C and furnace
All windows equipped with rolling shutters
MetroShake steel roof w/ 50 year warranty
Dual-pane Triumph windows w/ UV protection