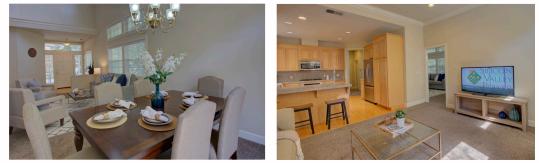

3 Bedroom 2.5 Full Bath single family home with 1960 Sq. Ft. of living space on a 3,920 Sq. Ft. lot. 2 car garage w/ automatic opener.

Charming Victorian style home located in sought-after neighborhood features vaulted ceilings, natural light and oversized dual-pane windows throughout.

Open concept kitchen features ample counter and storage space with granite tiled countertops, solid wood cabinetry, stainless-steel KitchenAid appliances, and breakfast bar.

### Offered at \$1,350,000

Bright and open family room features gas fireplace, double hung bow window, and LED recessed lighting.

Spacious master retreat with floor to ceiling windows, large walk-in closet with closet organizer, and luxurious ensuite with dual vanity, stall shower, and deep soaking tub.