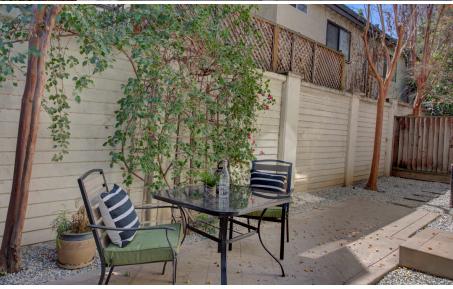

Cozy backyard features concrete patio. Front yard features grass and picturesque front porch.