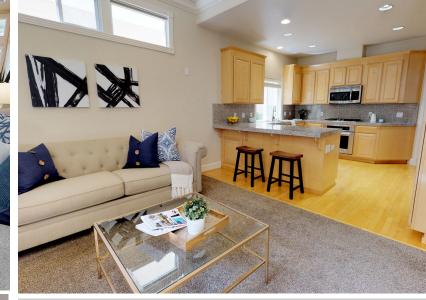

### Offered at \$1,350,000

Bright and open family room features gas fireplace, double hung bow window, and LED recessed lighting.

Spacious master retreat with floor to ceiling windows, large walk-in closet with closet organizer, and luxurious ensuite with dual vanity, stall shower, and deep soaking tub.