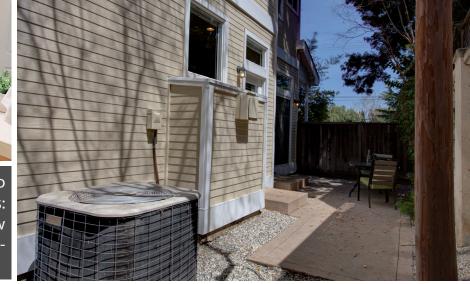

Cozy backyard features concrete patio. Front yard features grass and picturesque front porch.