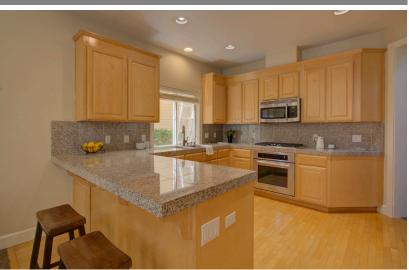

Open concept kitchen features ample counter and storage space with granite tiled countertops, solid wood cabinetry, stainless-steel KitchenAid appliances, and breakfast bar.