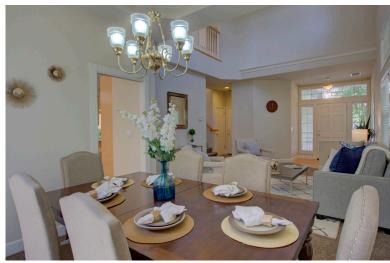

### Offered at \$1,350,000

Bright and open family room features gas fireplace, double hung bow window, and LED recessed lighting.

Spacious master retreat with floor to ceiling windows, large walk-in closet with closet organizer, and luxurious ensuite with dual vanity, stall shower, and deep soaking tub.