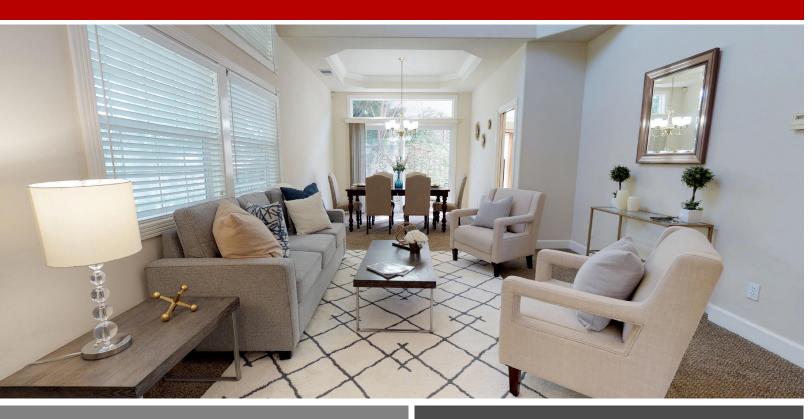

### Offered at \$1,350,000

Bright and open family room features gas fireplace, double hung bow window, and LED recessed lighting.

Spacious master retreat with floor to ceiling windows, large walk-in closet with closet organizer, and luxurious ensuite with dual vanity, stall shower, and deep soaking tub.