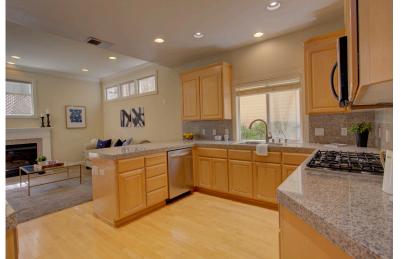

Open concept kitchen features ample counter and storage space with granite tiled countertops, solid wood cabinetry, stainless-steel KitchenAid appliances, and breakfast bar.