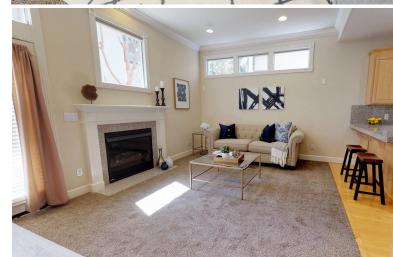

### Offered at \$1,350,000

Bright and open family room features gas fireplace, double hung bow window, and LED recessed lighting.

Spacious master retreat with floor to ceiling windows, large walk-in closet with closet organizer, and luxurious ensuite with dual vanity, stall shower, and deep soaking tub.