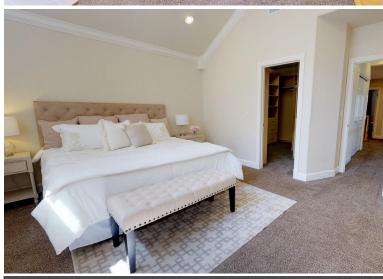

## **1802 HENNING PLACE - SANTA CLARA**

Spacious guest bedrooms feature pristine carpeting, large closets, and coved ceilings.

Property is conveniently located next to parks, schools, freeways Santa Clara Schools: Westwood, Buscher, and Santa Clara. A few miles from new Apple Campus, close proximity to Santana Row and Valley Fair.

### Offered at \$1,350,000

Bright and open family room features gas fireplace, double hung bow window, and LED recessed lighting.

Spacious master retreat with floor to ceiling windows, large walk-in closet with closet organizer, and luxurious ensuite with dual vanity, stall shower, and deep soaking tub.