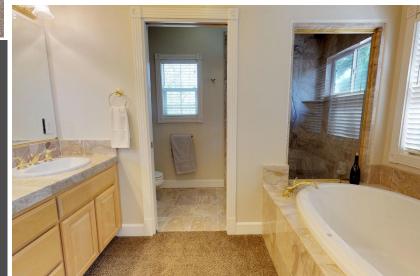

### Offered at \$1,350,000

Bright and open family room features gas fireplace, double hung bow window, and LED recessed lighting.

Spacious master retreat with floor to ceiling windows, large walk-in closet with closet organizer, and luxurious ensuite with dual vanity, stall shower, and deep soaking tub.

2 full bathrooms feature tile flooring and tiled shower stalls.