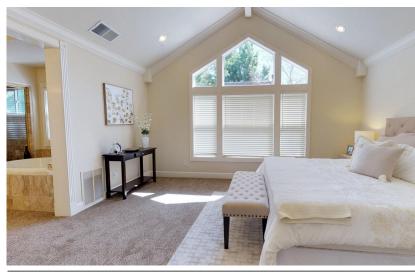

## **1802 HENNING PLACE - SANTA CLARA**

Spacious guest bedrooms feature pristine carpeting, large closets, and coved ceilings.

Property is conveniently located next to parks, schools, freeways Santa Clara Schools: Westwood, Buscher, and Santa Clara. A few miles from new Apple Campus, close proximity to Santana Row and Valley Fair.

### Offered at \$1,350,000

Bright and open family room features gas fireplace, double hung bow window, and LED recessed lighting.

Spacious master retreat with floor to ceiling windows, large walk-in closet with closet organizer, and luxurious ensuite with dual vanity, stall shower, and deep soaking tub.