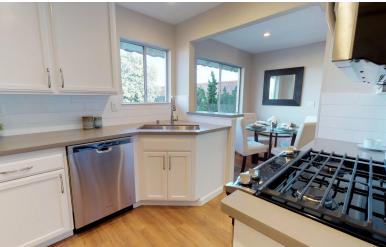

Bright & open living room w/ LED recessed lighting & sliding doors to private balcony.

Updated kitchen features quartz countertops, subway tile backsplash & stainless steel appliances.

Spacious master suite with large closet and private bath. Full bath features large vanity with ample storage, shower with tile surround, new fixtures, and tile floors.