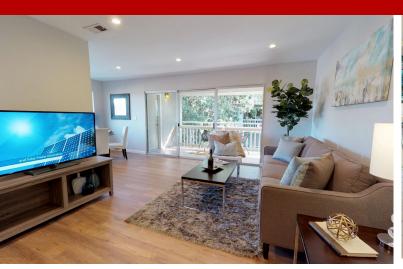

Bright & open living room w/ LED recessed lighting & sliding doors to private balcony.

Updated kitchen features quartz countertops, subway tile backsplash & stainless steel appliances.

Spacious master suite with large closet and private bath. Full bath features large vanity with ample storage, shower with tile surround, new fixtures, and tile floors.