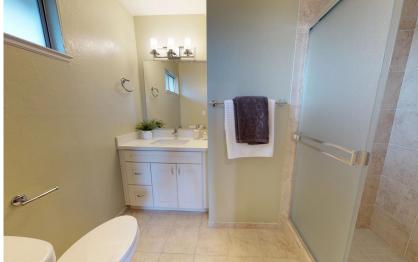

Bright & open living room w/ LED recessed lighting & sliding doors to private balcony.

Updated kitchen features quartz countertops, subway tile backsplash & stainless steel appliances.

Spacious master suite with large closet and private bath. Full bath features large vanity with ample storage, shower with tile surround, new fixtures, and tile floors.