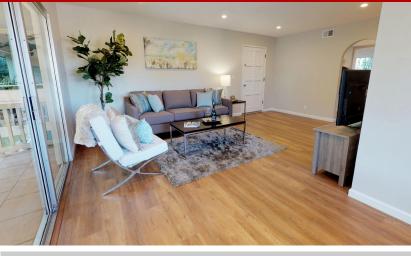

Bright & open living room w/ LED recessed lighting & sliding doors to private balcony.

Updated kitchen features quartz countertops, subway tile backsplash & stainless steel appliances.

Spacious master suite with large closet and private bath. Full bath features large vanity with ample storage, shower with tile surround, new fixtures, and tile floors.