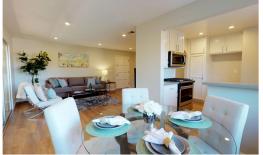

Bright & open living room w/ LED recessed lighting & sliding doors to private balcony.

Updated kitchen features quartz countertops, subway tile backsplash & stainless steel appliances.

Spacious master suite with large closet and private bath. Full bath features large vanity with ample storage, shower with tile surround, new fixtures, and tile floors.