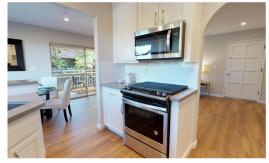

Bright & open living room w/ LED recessed lighting & sliding doors to private balcony.

Updated kitchen features quartz countertops, subway tile backsplash & stainless steel appliances.

Spacious master suite with large closet and private bath. Full bath features large vanity with ample storage, shower with tile surround, new fixtures, and tile floors.