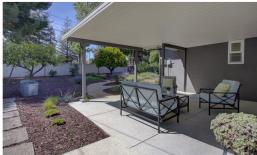

Expansive backyard features irrigation drip system on an automatic timer, lemon trees, and planter boxes. Lot size can accomodate addition or detached accessory dwelling unit (ADU).

Galley-style kitchen features gas range and overhead vent, Bosch stainless steel dishwasher, large window, ceiling fan, abundance of storage cabinetry and counter space, and LED recessed lighting.

Milagard Dual Pane Windows
Covered Patio
Oak Hardwood floors
Variety of Fruit Trees
Low Maintenace Landscaping
Wood-burning Fireplace
Centralized Heating
LED Recessed Lighting
2 Car Garage w/ Automatic Opener