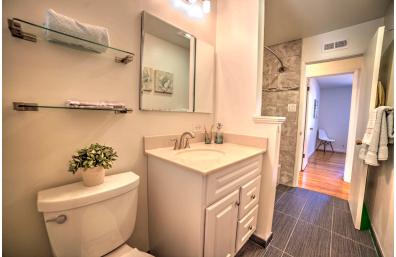

Separate family room with views and access to patio and backyard.

Spacious master with dual sliding door closets, and ensuite. Master bath features tiled stall shower, tile floors, and wood vanity.

Dual entry hall bath features tile flooring, tiled shower stall with bathtub, and vanity with storage.