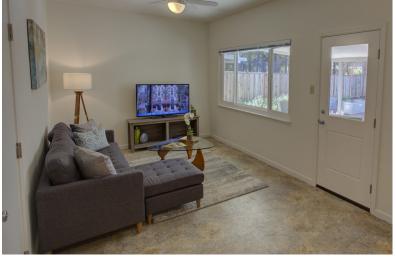

Separate family room with views and access to patio and backyard.

Spacious master with dual sliding door closets, and ensuite. Master bath features tiled stall shower, tile floors, and wood vanity.

Dual entry hall bath features tile flooring, tiled shower stall with bathtub, and vanity with storage.