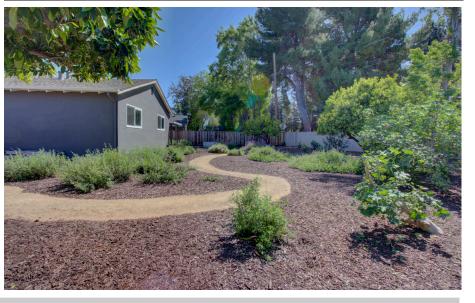

Expansive backyard features irrigation drip system on an automatic timer, lemon trees, and planter boxes. Lot size can accomodate addition or detached accessory dwelling unit (ADU).