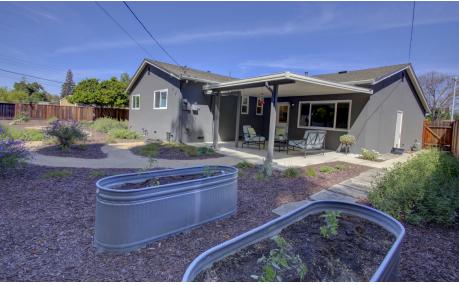

Expansive backyard features irrigation drip system on an automatic timer, lemon trees, and planter boxes. Lot size can accomodate addition or detached accessory dwelling unit (ADU).

Separate family room with views and access to patio and backyard.

Spacious master with dual sliding door closets, and ensuite. Master bath features tiled stall shower, tile floors, and wood vanity.

Dual entry hall bath features tile flooring, tiled shower stall with bathtub, and vanity with storage.