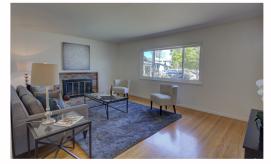

Galley-style kitchen features gas range and overhead vent, Bosch stainless steel dishwasher, large window, ceiling fan, abundance of storage cabinetry and counter space, and LED recessed lighting.

Milagard Dual Pane Windows
Covered Patio
Oak Hardwood floors
Variety of Fruit Trees
Low Maintenace Landscaping
Wood-burning Fireplace
Centralized Heating
LED Recessed Lighting
2 Car Garage w/ Automatic Opener