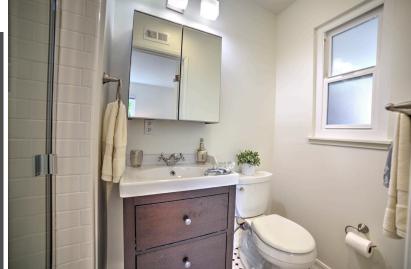

Separate family room with views and access to patio and backyard.

Spacious master with dual sliding door closets, and ensuite. Master bath features tiled stall shower, tile floors, and wood vanity.

Dual entry hall bath features tile flooring, tiled shower stall with bathtub, and vanity with storage.