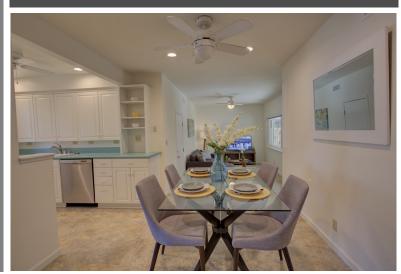

Separate family room with views and access to patio and backyard.

Spacious master with dual sliding door closets, and ensuite. Master bath features tiled stall shower, tile floors, and wood vanity.

Dual entry hall bath features tile flooring, tiled shower stall with bathtub, and vanity with storage.