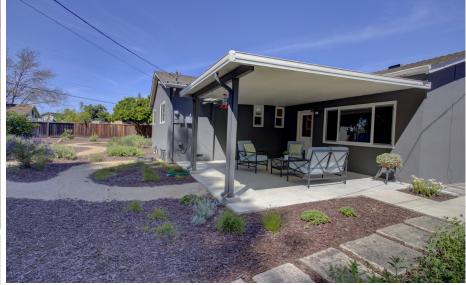

Galley-style kitchen features gas range and overhead vent, Bosch stainless steel dishwasher, large window, ceiling fan, abundance of storage cabinetry and counter space, and LED recessed lighting.

Milagard Dual Pane Windows
Covered Patio
Oak Hardwood floors
Variety of Fruit Trees
Low Maintenace Landscaping
Wood-burning Fireplace
Centralized Heating
LED Recessed Lighting
2 Car Garage w/ Automatic Opener

Separate family room with views and access to patio and backyard.

Spacious master with dual sliding door closets, and ensuite. Master bath features tiled stall shower, tile floors, and wood vanity.

Dual entry hall bath features tile flooring, tiled shower stall with bathtub, and vanity with storage.