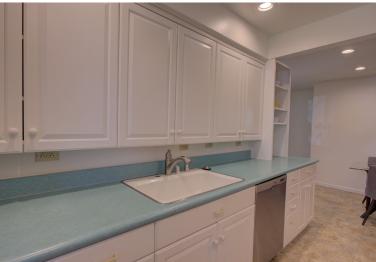

Galley-style kitchen features gas range and overhead vent, Bosch stainless steel dishwasher, large window, ceiling fan, abundance of storage cabinetry and counter space, and LED recessed lighting.

Milagard Dual Pane Windows
Covered Patio
Oak Hardwood floors
Variety of Fruit Trees
Low Maintenace Landscaping
Wood-burning Fireplace
Centralized Heating
LED Recessed Lighting
2 Car Garage w/ Automatic Opener