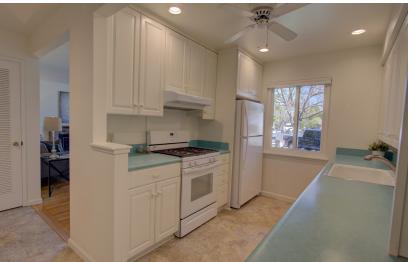

Galley-style kitchen features gas range and overhead vent, Bosch stainless steel dishwasher, large window, ceiling fan, abundance of storage cabinetry and counter space, and LED recessed lighting.

Milagard Dual Pane Windows
Covered Patio
Oak Hardwood floors
Variety of Fruit Trees
Low Maintenace Landscaping
Wood-burning Fireplace
Centralized Heating
LED Recessed Lighting
2 Car Garage w/ Automatic Opener