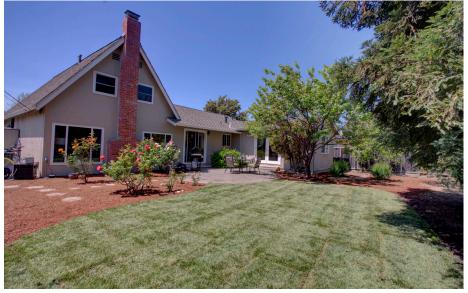

Spacious, landscaped backyard features large grassy area, concrete entertaining patio, and mature Pine trees for added privacy.