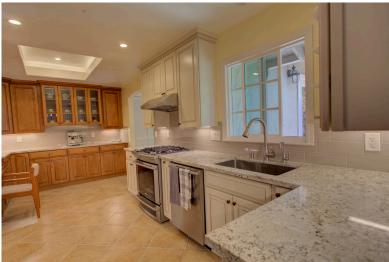

Remodeled kitchen features granite countertops, stainless steel appliances, subway tile backsplash, undermount LED lighting, extra cabinets for storage/display, and computer area.

Updated Kitchen with Stainless Steel Appliances
Landscaped Front & Backyard
Type L Copper throughout
200 Amp Service with 100 Amp to Garage
Gigabit Ethernet throughout
Centralized Entertainment Center
DIY Woodworker Garage with 220V and Vacuum
Mordern Air Conditioning Installed
Lots of Storage Options throughout
Mature Pine Trees in Backyard for Privacy