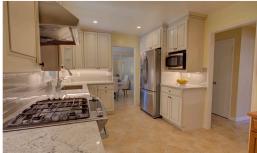

Remodeled kitchen features granite countertops, stainless steel appliances, subway tile backsplash, undermount LED lighting, extra cabinets for storage/display, and computer area.

Updated Kitchen with Stainless Steel Appliances
Landscaped Front & Backyard
Type L Copper throughout
200 Amp Service with 100 Amp to Garage
Gigabit Ethernet throughout
Centralized Entertainment Center
DIY Woodworker Garage with 220V and Vacuum
Mordern Air Conditioning Installed
Lots of Storage Options throughout
Mature Pine Trees in Backyard for Privacy