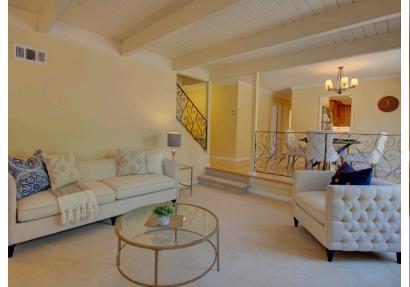

Bright & open formal living room features woodburning fireplace, exposed beams, sloped ceilings.

Master bedroom features large window, wall mounted sconces, and attached bath with tiled shower/tub and large vanity.