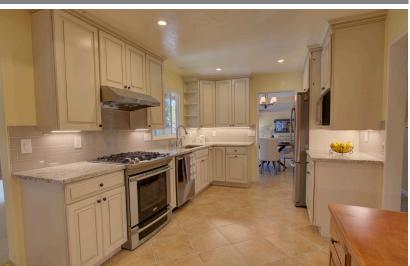

Remodeled kitchen features granite countertops, stainless steel appliances, subway tile backsplash, undermount LED lighting, extra cabinets for storage/display, and computer area.

Updated Kitchen with Stainless Steel Appliances
Landscaped Front & Backyard
Type L Copper throughout
200 Amp Service with 100 Amp to Garage
Gigabit Ethernet throughout
Centralized Entertainment Center
DIY Woodworker Garage with 220V and Vacuum
Mordern Air Conditioning Installed
Lots of Storage Options throughout
Mature Pine Trees in Backyard for Privacy