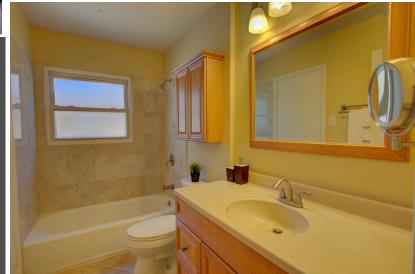

### 687 VALLEY WAY - SANTA CLARA

Other bedrooms feature low pile carpeting, lots of closet space, and flushmount lighting.

Upstairs bath features tile surround shower w/ custom frameless glass enclosure, shower shelf, pebbled stone shower tray, and rustic floor tile.