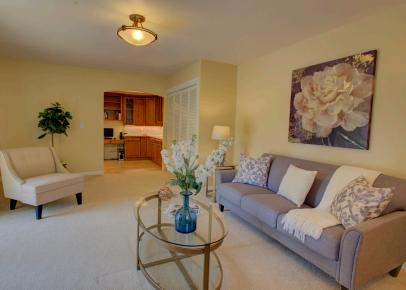

Bright & open formal living room features woodburning fireplace, exposed beams, sloped ceilings.

Master bedroom features large window, wall mounted sconces, and attached bath with tiled shower/tub and large vanity.