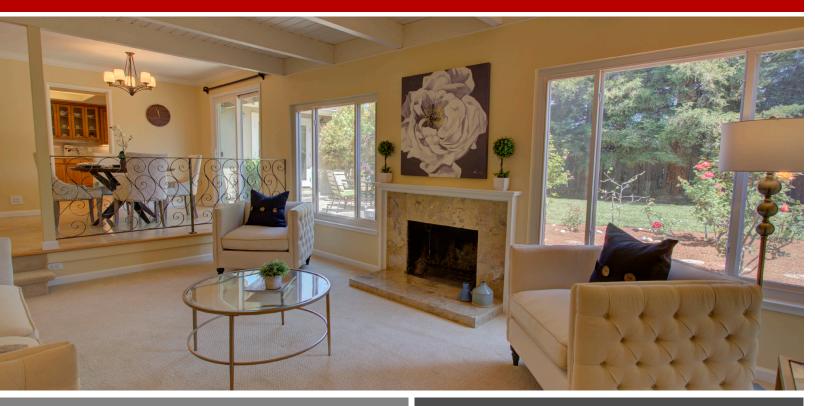

Bright & open formal living room features woodburning fireplace, exposed beams, sloped ceilings.

Master bedroom features large window, wall mounted sconces, and attached bath with tiled shower/tub and large vanity.