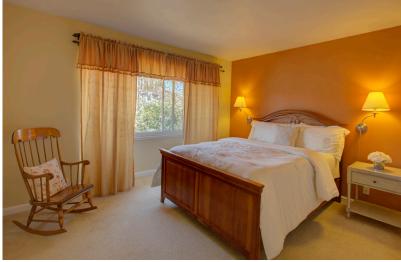

Bright & open formal living room features woodburning fireplace, exposed beams, sloped ceilings.

Master bedroom features large window, wall mounted sconces, and attached bath with tiled shower/tub and large vanity.