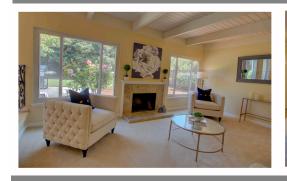

Bright & open formal living room features woodburning fireplace, exposed beams, sloped ceilings.

Master bedroom features large window, wall mounted sconces, and attached bath with tiled shower/tub and large vanity.