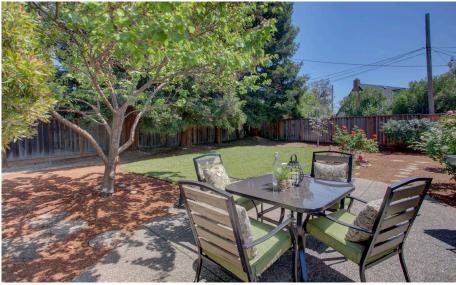

Spacious, landscaped backyard features large grassy area, concrete entertaining patio, and mature Pine trees for added privacy.

Remodeled kitchen features granite countertops, stainless steel appliances, subway tile backsplash, undermount LED lighting, extra cabinets for storage/display, and computer area.

Updated Kitchen with Stainless Steel Appliances
Landscaped Front & Backyard
Type L Copper throughout
200 Amp Service with 100 Amp to Garage
Gigabit Ethernet throughout
Centralized Entertainment Center
DIY Woodworker Garage with 220V and Vacuum
Mordern Air Conditioning Installed
Lots of Storage Options throughout
Mature Pine Trees in Backyard for Privacy