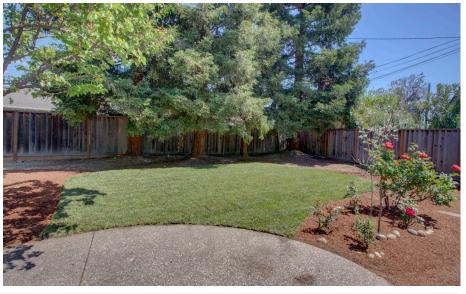

Spacious, landscaped backyard features large grassy area, concrete entertaining patio, and mature Pine trees for added privacy.