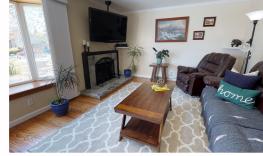

Spacious living room features woodburning fireplace, LED recessed lighting and sliding glass doors to backyard. Cozy family room features woodburning fireplace and large bay window.

Master bedroom features large window and mirrored closet with attached ensuite.