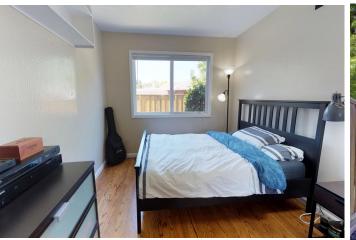

# 2523 JOHNSON PLACE - SANTA CLARA

Other bedrooms are spacious with large mir-rored closets and large dual pane windows.

Fourth bedroom has a private front yard and separate entrance, spacious bathroom, and lots of storage.

Spacious living room features woodburning fireplace, LED recessed lighting and sliding glass doors to backyard. Cozy family room features woodburning fireplace and large bay window.

Master bedroom features large window and mirrored closet with attached ensuite.