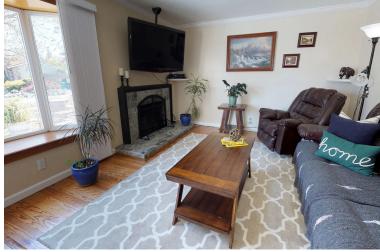

Spacious living room features woodburning fireplace, LED recessed lighting and sliding glass doors to backyard. Cozy family room features woodburning fireplace and large bay window.

Master bedroom features large window and mirrored closet with attached ensuite.