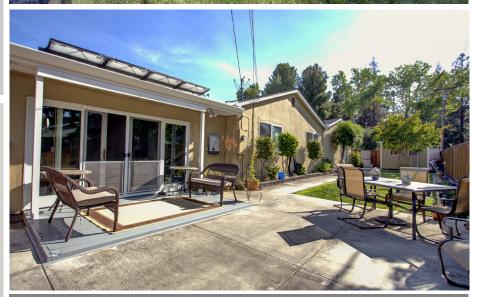

Property is conveniently located next to parks, schools, freeways Santa Clara Schools: Westwood, Buscher, and Santa Clara. A few miles from new Apple Campus, Santana Row, Valley Fair, and SJ Airport.

Beautiful landscaped backyard features large concrete patio area perfect for entertaining, grassy area, and storage shed with workshop and AC unit.

#### Offered at \$1,500,000

In-Law Suite/Unit Open Floorplan Dual Pane Windows Oversized family room Added Attic Insulation Solar Panels New Roof (2 years old) New Driveway Anderson Sliding Glass Doors