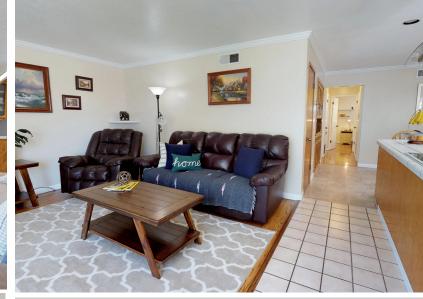

Spacious living room features woodburning fireplace, LED recessed lighting and sliding glass doors to backyard. Cozy family room features woodburning fireplace and large bay window.

Master bedroom features large window and mirrored closet with attached ensuite.