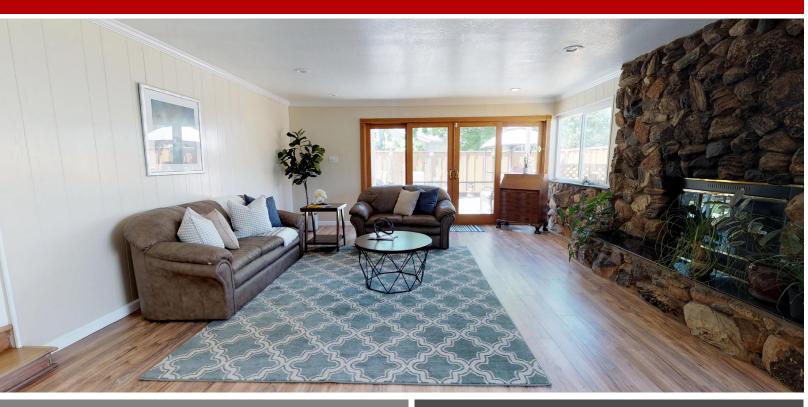

Spacious living room features woodburning fireplace, LED recessed lighting and sliding glass doors to backyard. Cozy family room features woodburning fireplace and large bay window.

Master bedroom features large window and mirrored closet with attached ensuite.