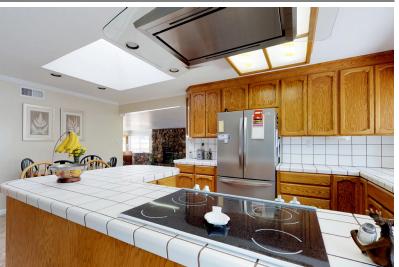

Spacious eat-in kitchen opens up to family room and features tile countertops, Italian soft-close cabinets, Bosch built-in refrigerator, solid wood cabinets, large garden window, LED recessed lighting, and breakfast bar with overhead skylight.