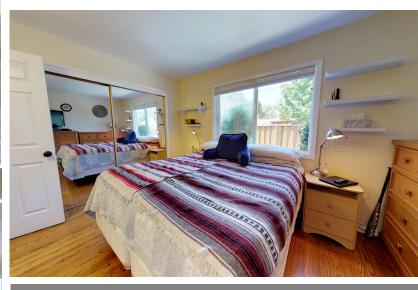

# 2523 JOHNSON PLACE - SANTA CLARA

Other bedrooms are spacious with large mir-rored closets and large dual pane windows.

Fourth bedroom has a private front yard and separate entrance, spacious bathroom, and lots of storage.

Spacious living room features woodburning fireplace, LED recessed lighting and sliding glass doors to backyard. Cozy family room features woodburning fireplace and large bay window.

Master bedroom features large window and mirrored closet with attached ensuite.