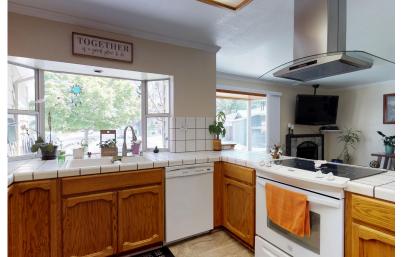

Spacious eat-in kitchen opens up to family room and features tile countertops, Italian soft-close cabinets, Bosch built-in refrigerator, solid wood cabinets, large garden window, LED recessed lighting, and breakfast bar with overhead skylight.