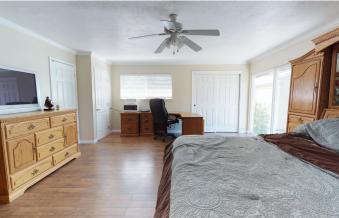

Spacious living room features woodburning fireplace, LED recessed lighting and sliding glass doors to backyard. Cozy family room features woodburning fireplace and large bay window.

Master bedroom features large window and mirrored closet with attached ensuite.