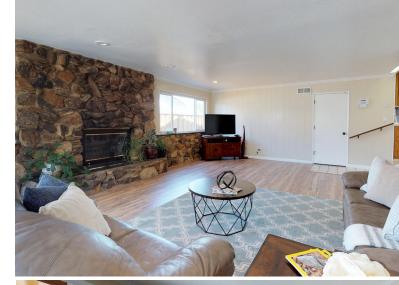

Spacious living room features woodburning fireplace, LED recessed lighting and sliding glass doors to backyard. Cozy family room features woodburning fireplace and large bay window.

Master bedroom features large window and mirrored closet with attached ensuite.