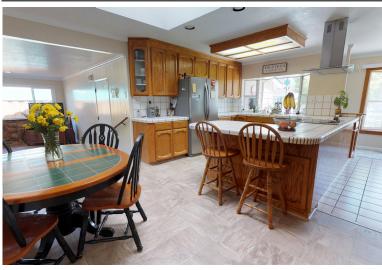

Spacious eat-in kitchen opens up to family room and features tile countertops, Italian soft-close cabinets, Bosch built-in refrigerator, solid wood cabinets, large garden window, LED recessed lighting, and breakfast bar with overhead skylight.