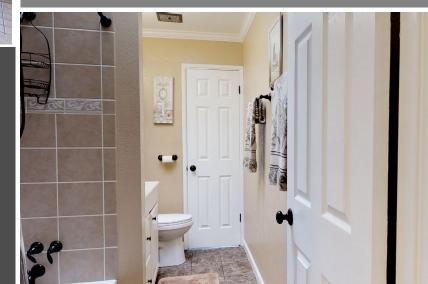

Ensuite features shower with tiled surround, tile flooring, large vanity and built-in shelves for extra storage.