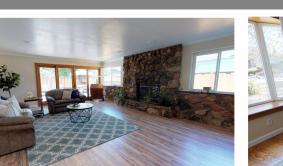

Spacious living room features woodburning fireplace, LED recessed lighting and sliding glass doors to backyard. Cozy family room features woodburning fireplace and large bay window.

Master bedroom features large window and mirrored closet with attached ensuite.