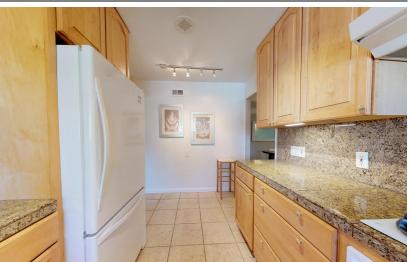

U-shaped kitchen features granite tile countertops, maple cabinetry, quality appliances, track lighting, and oversized window.

1 year old roof
2 car garage w/ automatic opener
Wood burning fireplace
Refinished Oak hardwood floors
Central Heating
Workspace with skylight
LED recessed lighting
Dual pane windows
4 sliding glass doors