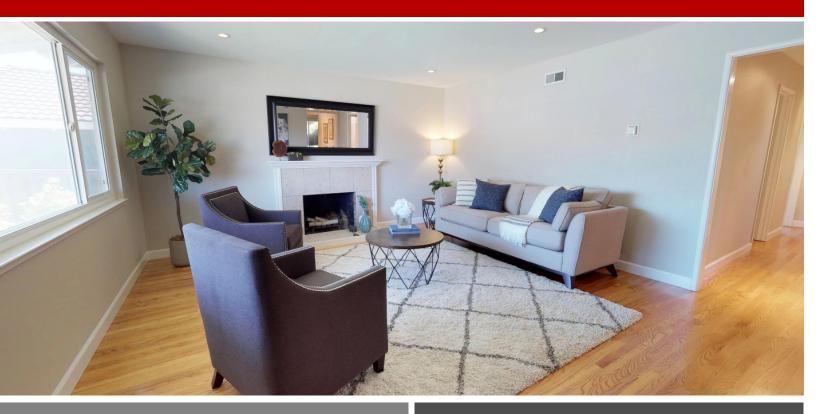

Inviting formal living room features woodburning fireplace and expansive window for added natural light. Cozy family/dining room combination has exposed plank ceiling and sliding glass door to side yard.