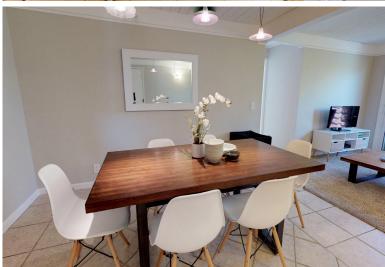

Inviting formal living room features woodburning fireplace and expansive window for added natural light. Cozy family/dining room combination has exposed plank ceiling and sliding glass door to side yard.