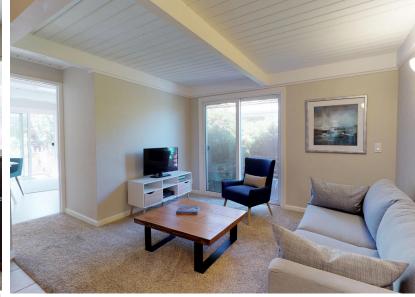

Inviting formal living room features woodburning fireplace and expansive window for added natural light. Cozy family/dining room combination has exposed plank ceiling and sliding glass door to side yard.