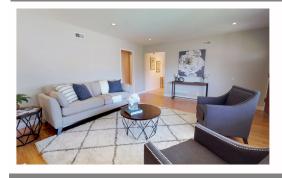

Inviting formal living room features woodburning fireplace and expansive window for added natural light. Cozy family/dining room combination has exposed plank ceiling and sliding glass door to side yard.