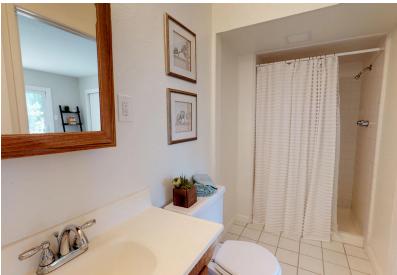

Cozy master retreat features large wall-to-wall closet, hardwood flooring, jack and jill bathroom, and sliding glass door to backyard deck.

Master bath features wood vanity with ample storage space and large stall shower with tile surround.