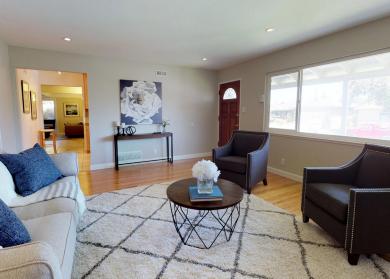

Inviting formal living room features woodburning fireplace and expansive window for added natural light. Cozy family/dining room combination has exposed plank ceiling and sliding glass door to side yard.