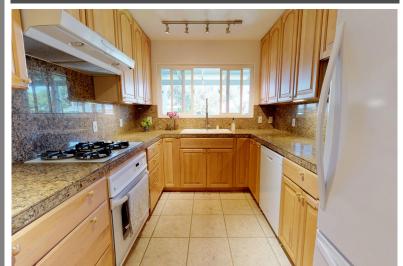

U-shaped kitchen features granite tile countertops, maple cabinetry, quality appliances, track lighting, and oversized window.

1 year old roof
2 car garage w/ automatic opener
Wood burning fireplace
Refinished Oak hardwood floors
Central Heating
Workspace with skylight
LED recessed lighting
Dual pane windows
4 sliding glass doors