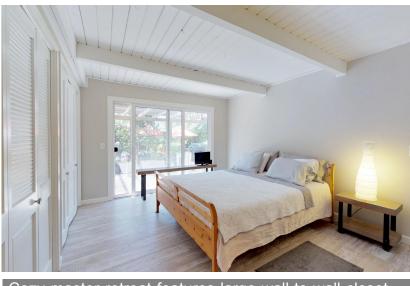

Cozy master retreat features large wall-to-wall closet, hardwood flooring, jack and jill bathroom, and sliding glass door to backyard deck.

Master bath features wood vanity with ample storage space and large stall shower with tile surround.