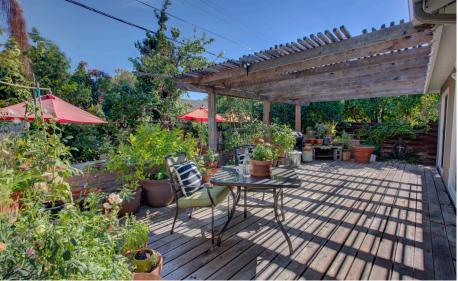

Property is conveniently located next to parks, schools, freeways, Santa Clara Schools: Sutter, Buchser, and Santa Clara. A few miles from Santana Row, Valley Fair Mall, and new Apple campus.

Serene and lush backyard features expansive deck with pergola overhang, thriving raised garden beds, and mature plants for added privacy.