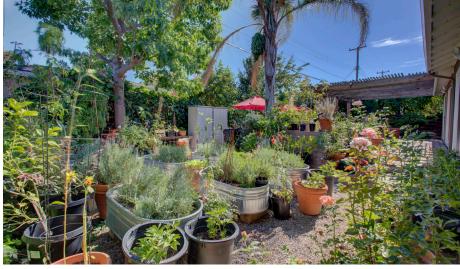

Property is conveniently located next to parks, schools, freeways, Santa Clara Schools: Sutter, Buchser, and Santa Clara. A few miles from Santana Row, Valley Fair Mall, and new Apple campus.

Serene and lush backyard features expansive deck with pergola overhang, thriving raised garden beds, and mature plants for added privacy.