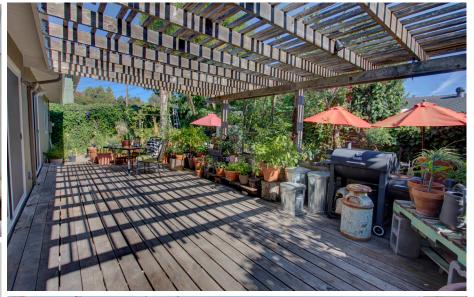

Property is conveniently located next to parks, schools, freeways, Santa Clara Schools: Sutter, Buchser, and Santa Clara. A few miles from Santana Row, Valley Fair Mall, and new Apple campus.

Serene and lush backyard features expansive deck with pergola overhang, thriving raised garden beds, and mature plants for added privacy.