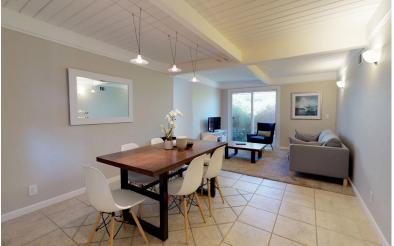

Inviting formal living room features woodburning fireplace and expansive window for added natural light. Cozy family/dining room combination has exposed plank ceiling and sliding glass door to side yard.