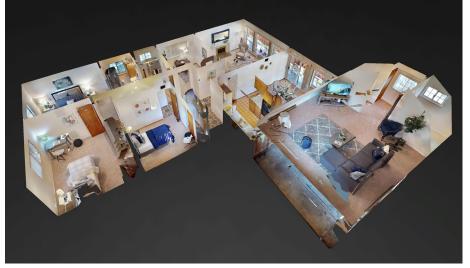

#### Disclosures at http://www.ViniciusBrasil.com

4 Bedroom 2.5 Bath single family home with 1,874 Sq. Ft. of living space on a 6,000 Sq. Ft. lot.

Bright and spacious single family home situated on a quiet street in Killarney Farms features separate living and family rooms, oversized windows, and inviting backyard with room for entertaining.