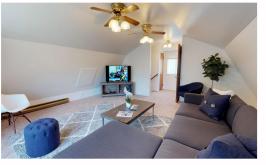

U-shaped kitchen consists of solid hardwood cabinets, tile countertops, and large walk-in pantry. Kitchen sits adjacent to family-sized dining area with great potential for a remodel.

Loft living area with half bath
1 car garage/storage area
Workable layout with amazing potential
Mature shade-providing tree in front yard
Covered backyard patio
Walk-in pantry

Sunfilled living room features woodburning fireplace and large wall to wall windows facing the backyard. Cozy attic/family room features half bath and tall ceilings.

Sizeable master bedroom features large closet and ensuite.