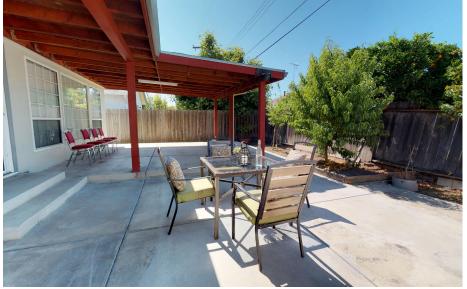

Property is conveniently located next to parks, schools, freeways Santa Clara Schools: Briarwood, Cabrillo, and Wilcox. A few miles from Santana Row, Valley Fair Mall, and new Apple campus.

Inviting backyard features expansive uncovered/ covered patio areas with tons of room for entertaining and large storage shed.