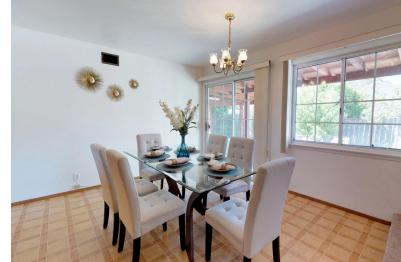

U-shaped kitchen consists of solid hardwood cabinets, tile countertops, and large walk-in pantry. Kitchen sits adjacent to family-sized dining area with great potential for a remodel.

Loft living area with half bath
1 car garage/storage area
Workable layout with amazing potential
Mature shade-providing tree in front yard
Covered backyard patio
Walk-in pantry