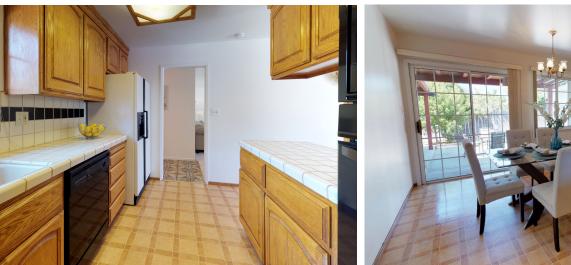

U-shaped kitchen consists of solid hardwood cabinets, tile countertops, and large walk-in pantry. Kitchen sits adjacent to family-sized dining area with great potential for a remodel.

Loft living area with half bath
1 car garage/storage area
Workable layout with amazing potential
Mature shade-providing tree in front yard
Covered backyard patio
Walk-in pantry