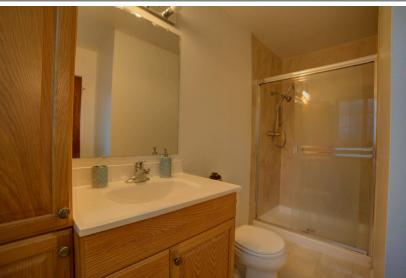

Master bath consists of tile flooring, large vanity with extra built-in storage, and shower with cultured marble surround, and built in shower shelf.