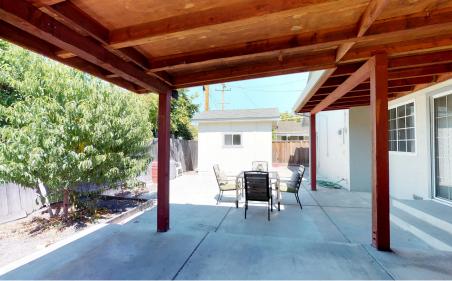

Property is conveniently located next to parks, schools, freeways Santa Clara Schools: Briarwood, Cabrillo, and Wilcox. A few miles from Santana Row, Valley Fair Mall, and new Apple campus.

Inviting backyard features expansive uncovered/ covered patio areas with tons of room for entertaining and large storage shed.

U-shaped kitchen consists of solid hardwood cabinets, tile countertops, and large walk-in pantry. Kitchen sits adjacent to family-sized dining area with great potential for a remodel.

Loft living area with half bath
1 car garage/storage area
Workable layout with amazing potential
Mature shade-providing tree in front yard
Covered backyard patio
Walk-in pantry