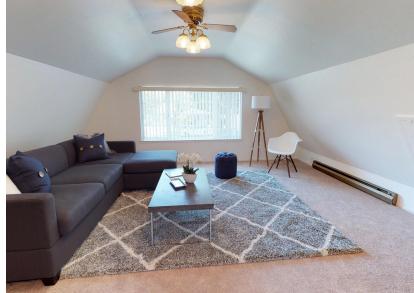

U-shaped kitchen consists of solid hardwood cabinets, tile countertops, and large walk-in pantry. Kitchen sits adjacent to family-sized dining area with great potential for a remodel.

Loft living area with half bath
1 car garage/storage area
Workable layout with amazing potential
Mature shade-providing tree in front yard
Covered backyard patio
Walk-in pantry

Sunfilled living room features woodburning fireplace and large wall to wall windows facing the backyard. Cozy attic/family room features half bath and tall ceilings.

Sizeable master bedroom features large closet and ensuite.