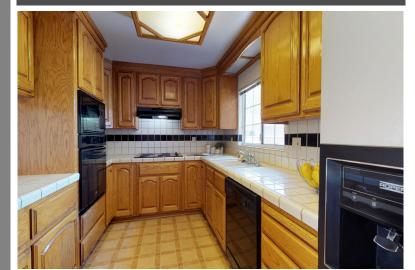

U-shaped kitchen consists of solid hardwood cabinets, tile countertops, and large walk-in pantry. Kitchen sits adjacent to family-sized dining area with great potential for a remodel.

Loft living area with half bath
1 car garage/storage area
Workable layout with amazing potential
Mature shade-providing tree in front yard
Covered backyard patio
Walk-in pantry