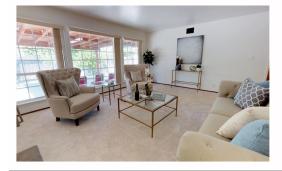

Sunfilled living room features woodburning fireplace and large wall to wall windows facing the backyard. Cozy attic/family room features half bath and tall ceilings.

Sizeable master bedroom features large closet and ensuite.