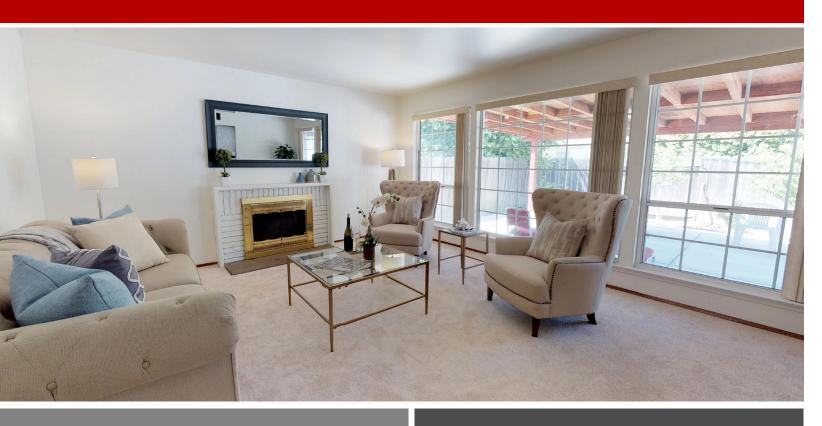

Sunfilled living room features woodburning fireplace and large wall to wall windows facing the backyard. Cozy attic/family room features half bath and tall ceilings.

Sizeable master bedroom features large closet and ensuite.