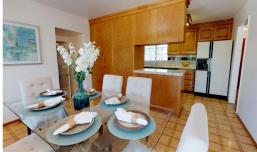

U-shaped kitchen consists of solid hardwood cabinets, tile countertops, and large walk-in pantry. Kitchen sits adjacent to family-sized dining area with great potential for a remodel.

Loft living area with half bath
1 car garage/storage area
Workable layout with amazing potential
Mature shade-providing tree in front yard
Covered backyard patio
Walk-in pantry