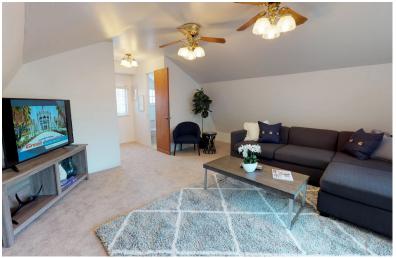

U-shaped kitchen consists of solid hardwood cabinets, tile countertops, and large walk-in pantry. Kitchen sits adjacent to family-sized dining area with great potential for a remodel.

Loft living area with half bath
1 car garage/storage area
Workable layout with amazing potential
Mature shade-providing tree in front yard
Covered backyard patio
Walk-in pantry

Sunfilled living room features woodburning fireplace and large wall to wall windows facing the backyard. Cozy attic/family room features half bath and tall ceilings.

Sizeable master bedroom features large closet and ensuite.