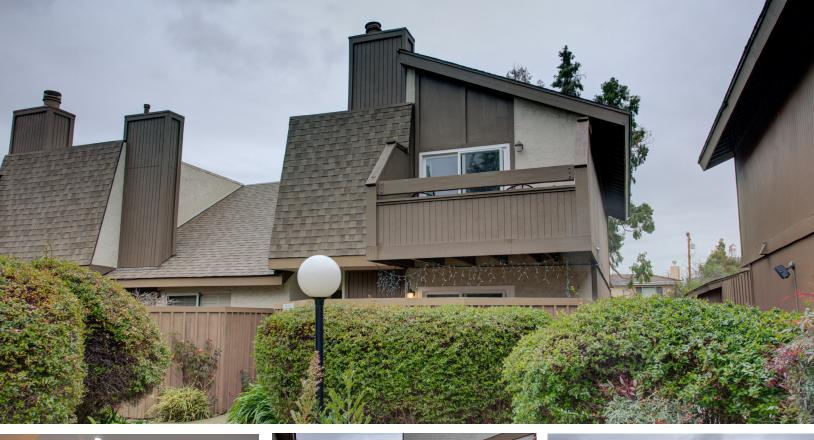

# 169 KIELY BOULEVARD

### PROPERTY OVERVIEW

2.5

Charming townhome situated in Santa Clara Village features two spacious bedrooms with ensuites and vaulted ceilings, three private outdoor spaces, and updated bathrooms. Cozy living area features fireplace, LED recessed lighting, and sliding glass door to front patio. Updated kitchen adjacent to spacious dining area features stainless-steel range, granite countertops, breakfast bar, and large garden window. Master suite is complete with vaulted ceilings, large bathroom vanity, walk-in closet and balcony. Sits in close proximity to Apple Spaceship campus, Valley Fair mall, and Santana Row. Other features include central heating/AC and indoor laundry.