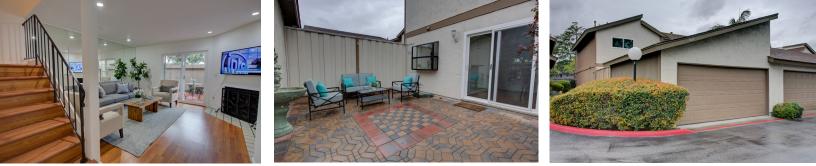

### PROPERTY OVERVIEW

2.5

Charming townhome situated in Santa Clara Village features two spacious bedrooms with ensuites and vaulted ceilings, three private outdoor spaces, and updated bathrooms. Cozy living area features fireplace, LED recessed lighting, and sliding glass door to front patio. Updated kitchen adjacent to spacious dining area features stainless-steel range, granite countertops, breakfast bar, and large garden window. Master suite is complete with vaulted ceilings, large bathroom vanity, walk-in closet and balcony. Sits in close proximity to Apple Spaceship campus, Valley Fair mall, and Santana Row. Other features include central heating/AC and indoor laundry.