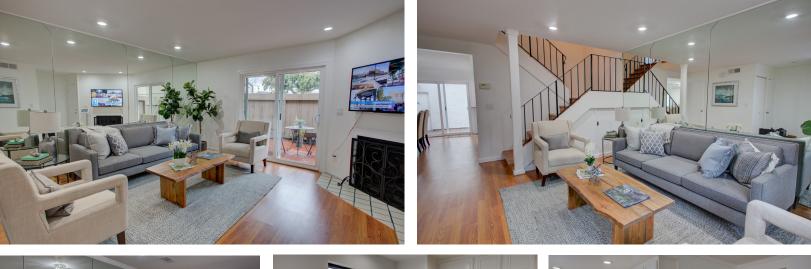

### PROPERTY OVERVIEW

2.5

Charming townhome situated in Santa Clara Village features two spacious bedrooms with ensuites and vaulted ceilings, three private outdoor spaces, and updated bathrooms. Cozy living area features fireplace, LED recessed lighting, and sliding glass door to front patio. Updated kitchen adjacent to spacious dining area features stainless-steel range, granite countertops, breakfast bar, and large garden window. Master suite is complete with vaulted ceilings, large bathroom vanity, walk-in closet and balcony. Sits in close proximity to Apple Spaceship campus, Valley Fair mall, and Santana Row. Other features include central heating/AC and indoor laundry.