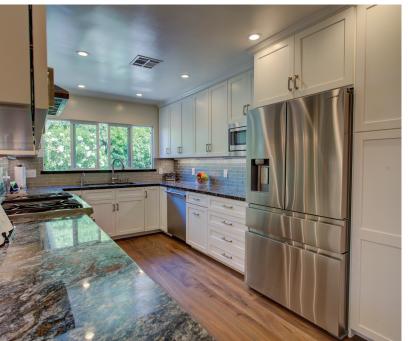

## PROPERTY OVERVIEW

1,425 sqft. 👚 6,819 sqft. 🕌

Beautifully updated Killarney Farms home features two spacious living areas, gourmet kitchen, and immaculate front/backyard landscaping. Chef's kitchen is complete with Thermador appliances, soft-close doors and drawers, retractable mixer stand, Brazilian granite countertops, LED recessed lighting, and lazy susan corners. Elegantly renovated bathrooms feature true black granite countertops and Kohler brushed nickel fixtures. Master en suite features lighted medicine cabinets with power outlet, heated floors, and frameless shower enclosure. Professionally landscaped ever-blooming yards feature 3 cast stone A. Silvestri fountains, benches, and mosaic tiled table. Home sits in close proximity to Apple Spaceship campus, parks, shopping, and schools.