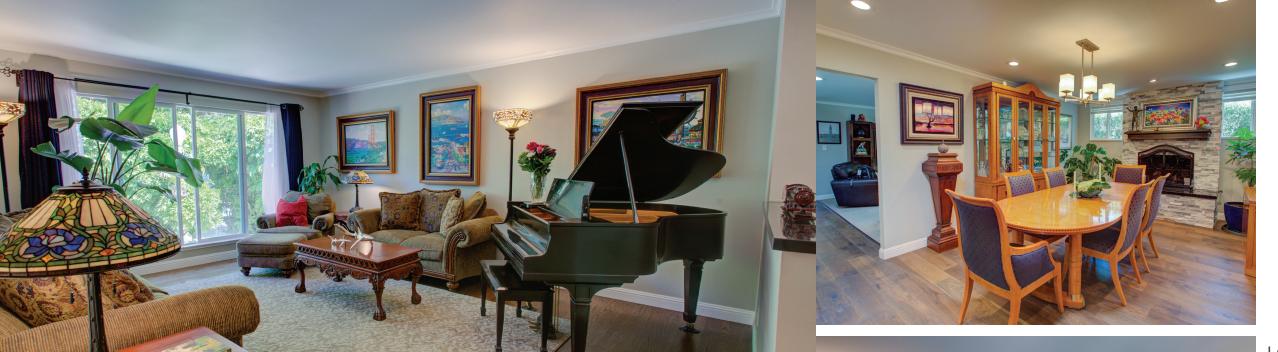

## PROPERTY OVERVIEW

1,425 sqft. 👚 6,819 sqft. 🕌

Beautifully updated Killarney Farms home features two spacious living areas, gourmet kitchen, and immaculate front/backyard landscaping. Chef's kitchen is complete with Thermador appliances, soft-close doors and drawers, retractable mixer stand, Brazilian granite countertops, LED recessed lighting, and lazy susan corners. Elegantly renovated bathrooms feature true black granite countertops and Kohler brushed nickel fixtures. Master en suite features lighted medicine cabinets with power outlet, heated floors, and frameless shower enclosure. Professionally landscaped ever-blooming yards feature 3 cast stone A. Silvestri fountains, benches, and mosaic tiled table. Home sits in close proximity to Apple Spaceship campus, parks, shopping, and schools.