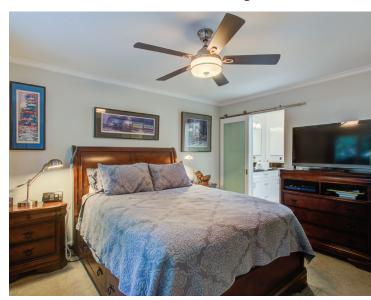

## PROPERTY OVERVIEW

1,425 sqft. 👚 6,819 sqft. 🕌

Beautifully updated Killarney Farms home features two spacious living areas, gourmet kitchen, and immaculate front/backyard landscaping. Chef's kitchen is complete with Thermador appliances, soft-close doors and drawers, retractable mixer stand, Brazilian granite countertops, LED recessed lighting, and lazy susan corners. Elegantly renovated bathrooms feature true black granite countertops and Kohler brushed nickel fixtures. Master en suite features lighted medicine cabinets with power outlet, heated floors, and frameless shower enclosure. Professionally landscaped ever-blooming yards feature 3 cast stone A. Silvestri fountains, benches, and mosaic tiled table. Home sits in close proximity to Apple Spaceship campus, parks, shopping, and schools.