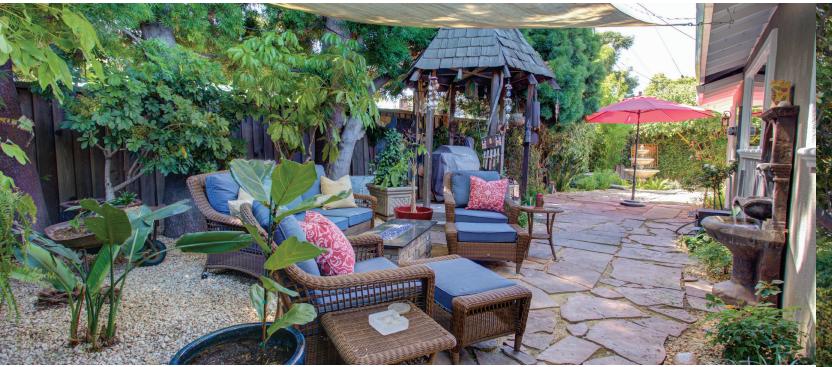

## PROPERTY OVERVIEW

1,425 sqft. 👚 6,819 sqft. 🕌

Beautifully updated Killarney Farms home features two spacious living areas, gourmet kitchen, and immaculate front/backyard landscaping. Chef's kitchen is complete with Thermador appliances, soft-close doors and drawers, retractable mixer stand, Brazilian granite countertops, LED recessed lighting, and lazy susan corners. Elegantly renovated bathrooms feature true black granite countertops and Kohler brushed nickel fixtures. Master en suite features lighted medicine cabinets with power outlet, heated floors, and frameless shower enclosure. Professionally landscaped ever-blooming yards feature 3 cast stone A. Silvestri fountains, benches, and mosaic tiled table. Home sits in close proximity to Apple Spaceship campus, parks, shopping, and schools.