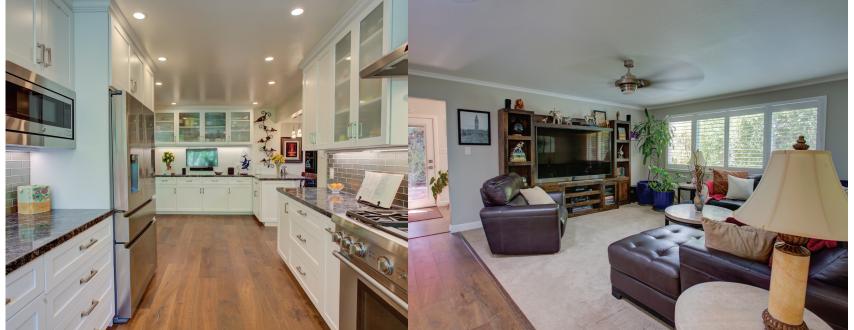

## PROPERTY OVERVIEW

1,425 sqft. 👚 6,819 sqft. 🕌

Beautifully updated Killarney Farms home features two spacious living areas, gourmet kitchen, and immaculate front/backyard landscaping. Chef's kitchen is complete with Thermador appliances, soft-close doors and drawers, retractable mixer stand, Brazilian granite countertops, LED recessed lighting, and lazy susan corners. Elegantly renovated bathrooms feature true black granite countertops and Kohler brushed nickel fixtures. Master en suite features lighted medicine cabinets with power outlet, heated floors, and frameless shower enclosure. Professionally landscaped ever-blooming yards feature 3 cast stone A. Silvestri fountains, benches, and mosaic tiled table. Home sits in close proximity to Apple Spaceship campus, parks, shopping, and schools.