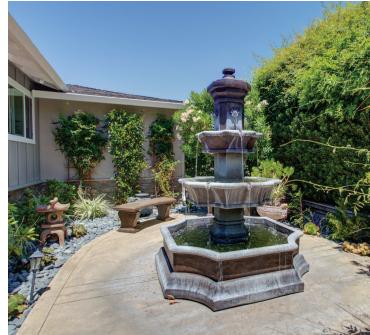

## PROPERTY OVERVIEW

1,425 sqft. 👚 6,819 sqft. 🕌

Beautifully updated Killarney Farms home features two spacious living areas, gourmet kitchen, and immaculate front/backyard landscaping. Chef's kitchen is complete with Thermador appliances, soft-close doors and drawers, retractable mixer stand, Brazilian granite countertops, LED recessed lighting, and lazy susan corners. Elegantly renovated bathrooms feature true black granite countertops and Kohler brushed nickel fixtures. Master en suite features lighted medicine cabinets with power outlet, heated floors, and frameless shower enclosure. Professionally landscaped ever-blooming yards feature 3 cast stone A. Silvestri fountains, benches, and mosaic tiled table. Home sits in close proximity to Apple Spaceship campus, parks, shopping, and schools.