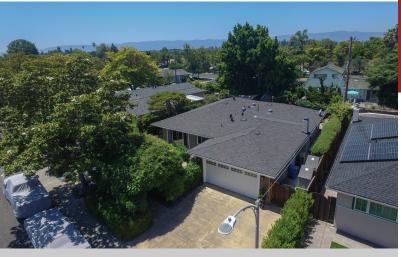

## PROPERTY OVERVIEW

1,425 sqft. 👚 6,819 sqft. 🕌

Beautifully updated Killarney Farms home features two spacious living areas, gourmet kitchen, and immaculate front/backyard landscaping. Chef's kitchen is complete with Thermador appliances, soft-close doors and drawers, retractable mixer stand, Brazilian granite countertops, LED recessed lighting, and lazy susan corners. Elegantly renovated bathrooms feature true black granite countertops and Kohler brushed nickel fixtures. Master en suite features lighted medicine cabinets with power outlet, heated floors, and frameless shower enclosure. Professionally landscaped ever-blooming yards feature 3 cast stone A. Silvestri fountains, benches, and mosaic tiled table. Home sits in close proximity to Apple Spaceship campus, parks, shopping, and schools.