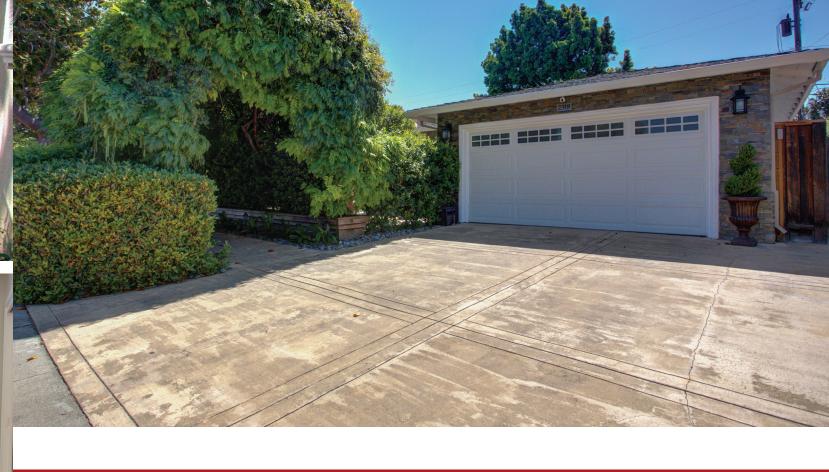

## PROPERTY OVERVIEW

1,425 sqft. 👚 6,819 sqft. 🕌

Beautifully updated Killarney Farms home features two spacious living areas, gourmet kitchen, and immaculate front/backyard landscaping. Chef's kitchen is complete with Thermador appliances, soft-close doors and drawers, retractable mixer stand, Brazilian granite countertops, LED recessed lighting, and lazy susan corners. Elegantly renovated bathrooms feature true black granite countertops and Kohler brushed nickel fixtures. Master en suite features lighted medicine cabinets with power outlet, heated floors, and frameless shower enclosure. Professionally landscaped ever-blooming yards feature 3 cast stone A. Silvestri fountains, benches, and mosaic tiled table. Home sits in close proximity to Apple Spaceship campus, parks, shopping, and schools.

For More Details and Pricing Visit: https://2318Stanford.thebestlisting.com

Culligan whole house water softener Milgard dual-pane windows Hot water circulation pump New central heat and AC in 2015 New ducting in 2017 New 200A electric service 50-year presidential roof new in 2017 All new copper plumbing Drip irrigation throughout front and backyard New Water Heater and Expansion tank 2017 Insulated garage door and walls Laundry room with sink and granite countertops Santa Clara Schools: Briarwood Elem., Cabrillo Middle, and Wilcox High