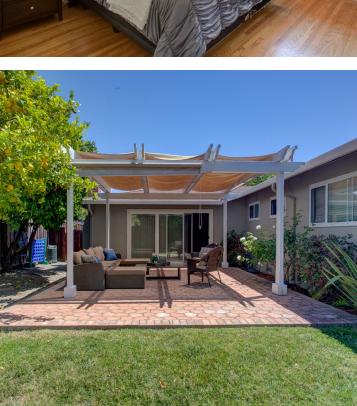

## PROPERTY OVERVIEW

1,368 sqft. 👚 6,488 sqft. 🚻

Beautiful 3 bedroom, 2 bathroom home sits in Killarney Farms cul-de-sac and features an updated kitchen, two living areas, and large landscaped backyard. Bright, spacious living room features recessed lighting and the remodeled U-shaped kitchen with granite countertops and gorgeous cabinetry bridges the living and dining areas. Dining/family room features stone fireplace and sliding glass doors leading out to back patio. Serene backyard is complete with lush grass, fruit trees, and brick patio with pergola. Home is walking distance to schools and sits in close proximity to Apple Spaceship campus, parks, and shopping.

Landscaped Backyard w/ Pergola and Fruit Trees Santa Clara Schools: Briarwood Elem., Cabrillo Middle, and Wilcox High