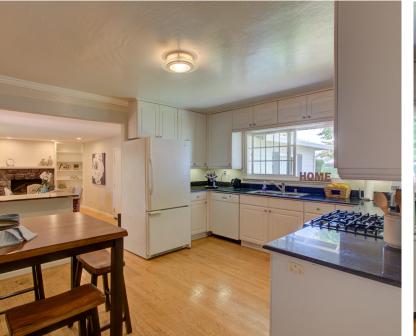

## PROPERTY OVERVIEW

1,368 sqft. 👚 6,488 sqft. 🚻

Beautiful 3 bedroom, 2 bathroom home sits in Killarney Farms cul-de-sac and features an updated kitchen, two living areas, and large landscaped backyard. Bright, spacious living room features recessed lighting and the remodeled U-shaped kitchen with granite countertops and gorgeous cabinetry bridges the living and dining areas. Dining/family room features stone fireplace and sliding glass doors leading out to back patio. Serene backyard is complete with lush grass, fruit trees, and brick patio with pergola. Home is walking distance to schools and sits in close proximity to Apple Spaceship campus, parks, and shopping.

For More Details and Pricing Visit: https://2244Emmett.thebestlisting.com

Hardwood Flooring throughout Separate Living Areas Wood-burning Fireplace with Built-in Shelving Recessed/Flushmount Lighting throughout 2-car Garage w/ Automatic Opener **Dual-Pane Windows** Updated Eat-in Kitchen Copper Plumbing Low Santa Clara Utilities Central Heating/AC