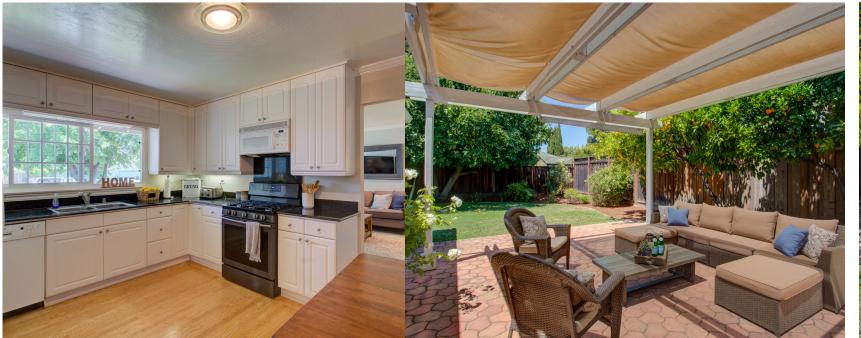

## PROPERTY OVERVIEW

1,368 sqft. 👚 6,488 sqft. 🚻

Beautiful 3 bedroom, 2 bathroom home sits in Killarney Farms cul-de-sac and features an updated kitchen, two living areas, and large landscaped backyard. Bright, spacious living room features recessed lighting and the remodeled U-shaped kitchen with granite countertops and gorgeous cabinetry bridges the living and dining areas. Dining/family room features stone fireplace and sliding glass doors leading out to back patio. Serene backyard is complete with lush grass, fruit trees, and brick patio with pergola. Home is walking distance to schools and sits in close proximity to Apple Spaceship campus, parks, and shopping.

For More Details and Pricing Visit: https://2244Emmett.thebestlisting.com

Hardwood Flooring throughout Separate Living Areas Wood-burning Fireplace with Built-in Shelving Recessed/Flushmount Lighting throughout 2-car Garage w/ Automatic Opener **Dual-Pane Windows** Updated Eat-in Kitchen Copper Plumbing Low Santa Clara Utilities Central Heating/AC

Landscaped Backyard w/ Pergola and Fruit Trees Santa Clara Schools: Briarwood Elem., Cabrillo Middle, and Wilcox High