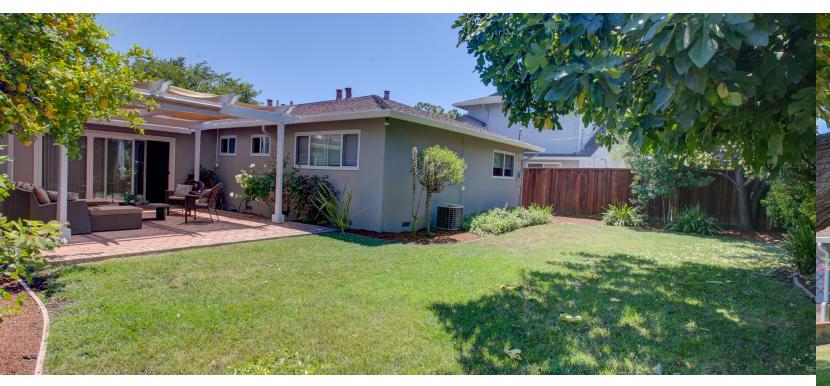

## PROPERTY OVERVIEW

1,368 sqft. 👚 6,488 sqft. 🚻

Beautiful 3 bedroom, 2 bathroom home sits in Killarney Farms cul-de-sac and features an updated kitchen, two living areas, and large landscaped backyard. Bright, spacious living room features recessed lighting and the remodeled U-shaped kitchen with granite countertops and gorgeous cabinetry bridges the living and dining areas. Dining/family room features stone fireplace and sliding glass doors leading out to back patio. Serene backyard is complete with lush grass, fruit trees, and brick patio with pergola. Home is walking distance to schools and sits in close proximity to Apple Spaceship campus, parks, and shopping.

Landscaped Backyard w/ Pergola and Fruit Trees Santa Clara Schools: Briarwood Elem., Cabrillo Middle, and Wilcox High