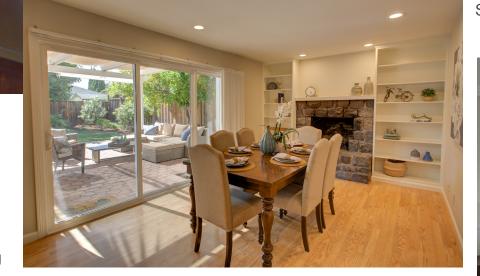

## PROPERTY OVERVIEW

1,368 sqft. 👚 6,488 sqft. 🚻

Beautiful 3 bedroom, 2 bathroom home sits in Killarney Farms cul-de-sac and features an updated kitchen, two living areas, and large landscaped backyard. Bright, spacious living room features recessed lighting and the remodeled U-shaped kitchen with granite countertops and gorgeous cabinetry bridges the living and dining areas. Dining/family room features stone fireplace and sliding glass doors leading out to back patio. Serene backyard is complete with lush grass, fruit trees, and brick patio with pergola. Home is walking distance to schools and sits in close proximity to Apple Spaceship campus, parks, and shopping.

Landscaped Backyard w/ Pergola and Fruit Trees Santa Clara Schools: Briarwood Elem., Cabrillo Middle, and Wilcox High