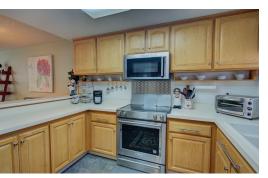

### PROPERTY OVERVIEW

1,220 sqft. 1,278 sqft.

Beautifully-maintained townhome located in the desirable Merrivale West development features a bright and spacious living area, two large bedrooms, and private patio. The home features an open concept living and U-shaped kitchen. Updated kitchen appliances include stainless steel KitchenAid slide-in range, microwave, and dishwasher with LG refrigerator. Other features include a pass-through window, oak cabinetry, and gorgeous tile flooring. Well-managed complex features resortstyle pool area, clubhouse, and recreation room. Other features include an attached single car garage and separate dedicated parking spot in complex, central heating, also access to top-rated Moreland school district and low HOA dues of only \$273/mo. Easy access to freeways 280/85/17 and close to Valley Fair Mall, Santana Row, and downtown Campbell area.