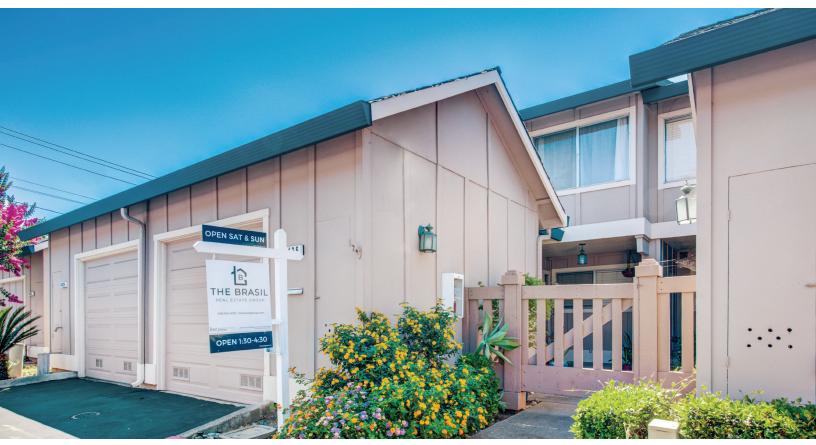

## 1426 MILLICH COURT

# MERRIVALE WEST SAN JOSE

### PROPERTY OVERVIEW

1,220 sqft. 1,278 sqft.

Beautifully-maintained townhome located in the desirable Merrivale West development features a bright and spacious living area, two large bedrooms, and private patio. The home features an open concept living and U-shaped kitchen. Updated kitchen appliances include stainless steel KitchenAid slide-in range, microwave, and dishwasher with LG refrigerator. Other features include a pass-through window, oak cabinetry, and gorgeous tile flooring. Well-managed complex features resortstyle pool area, clubhouse, and recreation room. Other features include an attached single car garage and separate dedicated parking spot in complex, central heating, also access to top-rated Moreland school district and low HOA dues of only \$273/mo. Easy access to freeways 280/85/17 and close to Valley Fair Mall, Santana Row, and downtown Campbell area.