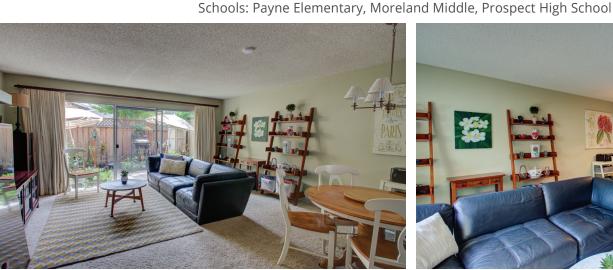

### PROPERTY OVERVIEW

1,220 sqft. 1,278 sqft.

Beautifully-maintained townhome located in the desirable Merrivale West development features a bright and spacious living area, two large bedrooms, and private patio. The home features an open concept living and U-shaped kitchen. Updated kitchen appliances include stainless steel KitchenAid slide-in range, microwave, and dishwasher with LG refrigerator. Other features include a pass-through window, oak cabinetry, and gorgeous tile flooring. Well-managed complex features resortstyle pool area, clubhouse, and recreation room. Other features include an attached single car garage and separate dedicated parking spot in complex, central heating, also access to top-rated Moreland school district and low HOA dues of only \$273/mo. Easy access to freeways 280/85/17 and close to Valley Fair Mall, Santana Row, and downtown Campbell area.