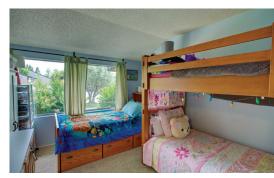

### PROPERTY OVERVIEW

1,220 sqft. 1,278 sqft.

Beautifully-maintained townhome located in the desirable Merrivale West development features a bright and spacious living area, two large bedrooms, and private patio. The home features an open concept living and U-shaped kitchen. Updated kitchen appliances include stainless steel KitchenAid slide-in range, microwave, and dishwasher with LG refrigerator. Other features include a pass-through window, oak cabinetry, and gorgeous tile flooring. Well-managed complex features resortstyle pool area, clubhouse, and recreation room. Other features include an attached single car garage and separate dedicated parking spot in complex, central heating, also access to top-rated Moreland school district and low HOA dues of only \$273/mo. Easy access to freeways 280/85/17 and close to Valley Fair Mall, Santana Row, and downtown Campbell area.