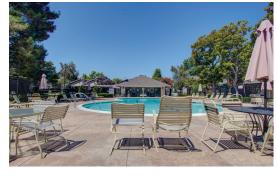

### PROPERTY OVERVIEW

1,220 sqft. 1,278 sqft.

Beautifully-maintained townhome located in the desirable Merrivale West development features a bright and spacious living area, two large bedrooms, and private patio. The home features an open concept living and U-shaped kitchen. Updated kitchen appliances include stainless steel KitchenAid slide-in range, microwave, and dishwasher with LG refrigerator. Other features include a pass-through window, oak cabinetry, and gorgeous tile flooring. Well-managed complex features resortstyle pool area, clubhouse, and recreation room. Other features include an attached single car garage and separate dedicated parking spot in complex, central heating, also access to top-rated Moreland school district and low HOA dues of only \$273/mo. Easy access to freeways 280/85/17 and close to Valley Fair Mall, Santana Row, and downtown Campbell area.