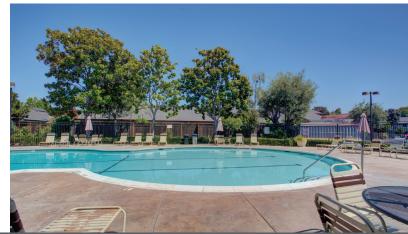

### PROPERTY OVERVIEW

1,220 sqft. 1,278 sqft.

Beautifully-maintained townhome located in the desirable Merrivale West development features a bright and spacious living area, two large bedrooms, and private patio. The home features an open concept living and U-shaped kitchen. Updated kitchen appliances include stainless steel KitchenAid slide-in range, microwave, and dishwasher with LG refrigerator. Other features include a pass-through window, oak cabinetry, and gorgeous tile flooring. Well-managed complex features resortstyle pool area, clubhouse, and recreation room. Other features include an attached single car garage and separate dedicated parking spot in complex, central heating, also access to top-rated Moreland school district and low HOA dues of only \$273/mo. Easy access to freeways 280/85/17 and close to Valley Fair Mall, Santana Row, and downtown Campbell area.