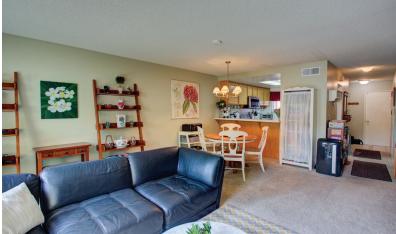

### PROPERTY OVERVIEW

1,220 sqft. 1,278 sqft.

Beautifully-maintained townhome located in the desirable Merrivale West development features a bright and spacious living area, two large bedrooms, and private patio. The home features an open concept living and U-shaped kitchen. Updated kitchen appliances include stainless steel KitchenAid slide-in range, microwave, and dishwasher with LG refrigerator. Other features include a pass-through window, oak cabinetry, and gorgeous tile flooring. Well-managed complex features resortstyle pool area, clubhouse, and recreation room. Other features include an attached single car garage and separate dedicated parking spot in complex, central heating, also access to top-rated Moreland school district and low HOA dues of only \$273/mo. Easy access to freeways 280/85/17 and close to Valley Fair Mall, Santana Row, and downtown Campbell area.