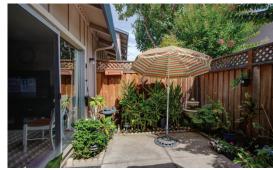

### PROPERTY OVERVIEW

1,220 sqft. 1,278 sqft.

Beautifully-maintained townhome located in the desirable Merrivale West development features a bright and spacious living area, two large bedrooms, and private patio. The home features an open concept living and U-shaped kitchen. Updated kitchen appliances include stainless steel KitchenAid slide-in range, microwave, and dishwasher with LG refrigerator. Other features include a pass-through window, oak cabinetry, and gorgeous tile flooring. Well-managed complex features resortstyle pool area, clubhouse, and recreation room. Other features include an attached single car garage and separate dedicated parking spot in complex, central heating, also access to top-rated Moreland school district and low HOA dues of only \$273/mo. Easy access to freeways 280/85/17 and close to Valley Fair Mall, Santana Row, and downtown Campbell area.