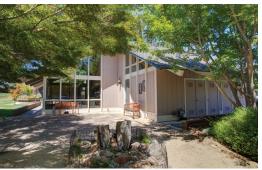

### PROPERTY OVERVIEW

1,220 sqft. 1,278 sqft.

Beautifully-maintained townhome located in the desirable Merrivale West development features a bright and spacious living area, two large bedrooms, and private patio. The home features an open concept living and U-shaped kitchen. Updated kitchen appliances include stainless steel KitchenAid slide-in range, microwave, and dishwasher with LG refrigerator. Other features include a pass-through window, oak cabinetry, and gorgeous tile flooring. Well-managed complex features resortstyle pool area, clubhouse, and recreation room. Other features include an attached single car garage and separate dedicated parking spot in complex, central heating, also access to top-rated Moreland school district and low HOA dues of only \$273/mo. Easy access to freeways 280/85/17 and close to Valley Fair Mall, Santana Row, and downtown Campbell area.