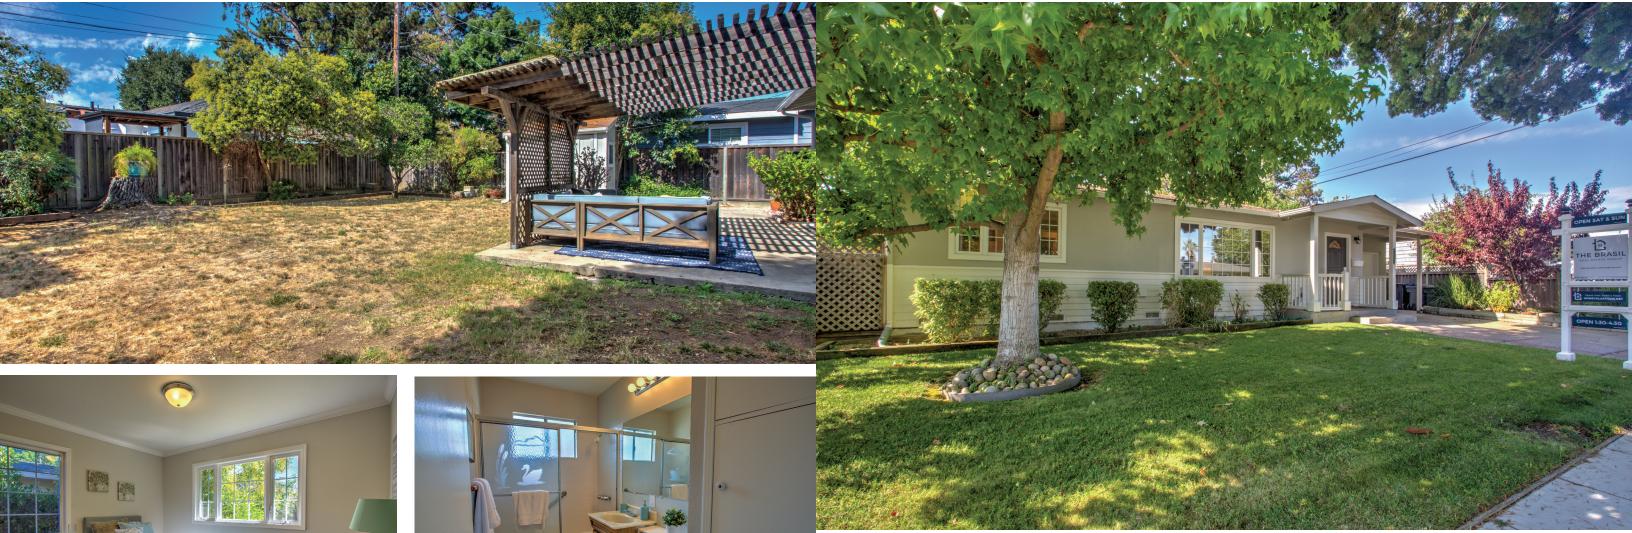

#### VINICIUS BRASIL THE BRASIL GROUP 408.582.3272 **R** DRE 01419311 THEBRASILGROUP.COM

2 🛏 1 👾 878 sqft. 🕋 6,000 sqft. 🚻

Charming single-family home located on a quiet, tree-lined street in desirable Cherry Chase area. The home sits within walking distance to Cherry Chase elementary school. A welcoming front porch leads you into the foyer/living room featuring refinished hardwood flooring, a stone-surround fireplace, and large casement dual-pane window. The spacious eat-in kitchen has a wonderful layout and sliding-glass doors lead to expansive backyard. Expansive backyard features a concrete patio, storage shed, and flower beds. Conveniently located near great schools, parks, shopping, and tech companies.

### PROPERTY FEATURES

Refinished Hardwood Flooring throughout Fireplace with Stone Surround Recessed Lighting in Living Room & Kitchen Oversized 1-car Garage w/ Automatic Opener Casement Dual-Pane Windows Spacious Eat-in Kitchen Expansive backyard w/ patio & storage shed Central Heating/AC Sunnyvale Schools: Cherry Chase Elem., Sunnyvale Middle, and Homestead High