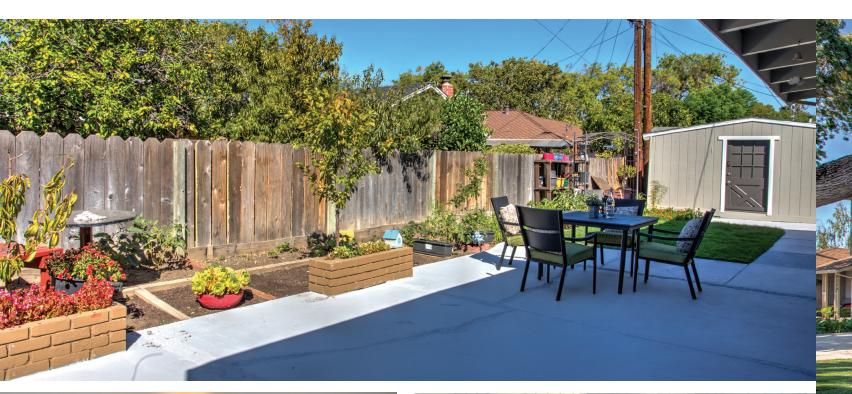

## PROPERTY OVERVIEW

great schools, parks, shopping, and tech companies.

1,669 sqft. 👚 5,940 sqft. 🕌

Wonderful single-family home situated in Scott Lane Gardens features separate living and family rooms, four sizeable bedrooms, and landscaped front/back yards. Welcoming front porch leads to a formal entry connecting to the formal living and dining area. Central galley-style kitchen features granite countertops, stainless-steel appliances, and pass-through window that overlooks large family room with fireplace, built-ins, and high exposed beam ceilings. Serene backyard features a concrete patio, two storage sheds, flower beds, planters, and grass area. Home is conveniently located near

For More Details and Pricing Visit: https://2325Thompson.thebestlisting.com

Finished 2-car Garage with Epoxy Floors

**Dual Fireplaces** Large Family room w/ Exposed Beam Ceiling Separate Family and Living Areas Low-Maintenance Artificial Grass in Front Yard Eat-in Kitchen w/ Granite Countertops Serene backyard w/ Patio & Storage Sheds AC Wall-Units throughout Santa Clara Schools: Scott Lane Elem., Buchser Middle, and Santa Clara High