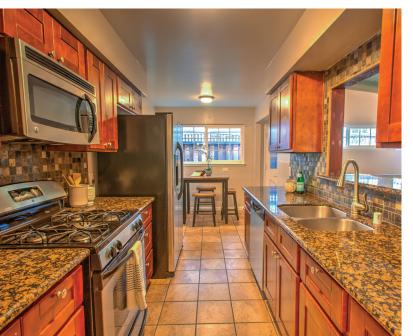

## PROPERTY OVERVIEW

great schools, parks, shopping, and tech companies.

1,669 sqft. 👚 5,940 sqft. 🕌

Wonderful single-family home situated in Scott Lane Gardens features separate living and family rooms, four sizeable bedrooms, and landscaped front/back yards. Welcoming front porch leads to a formal entry connecting to the formal living and dining area. Central galley-style kitchen features granite countertops, stainless-steel appliances, and pass-through window that overlooks large family room with fireplace, built-ins, and high exposed beam ceilings. Serene backyard features a concrete patio, two storage sheds, flower beds, planters, and grass area. Home is conveniently located near

For More Details and Pricing Visit: https://2325Thompson.thebestlisting.com

Finished 2-car Garage with Epoxy Floors

**Dual Fireplaces** Large Family room w/ Exposed Beam Ceiling Separate Family and Living Areas Low-Maintenance Artificial Grass in Front Yard Eat-in Kitchen w/ Granite Countertops Serene backyard w/ Patio & Storage Sheds AC Wall-Units throughout Santa Clara Schools: Scott Lane Elem., Buchser Middle, and Santa Clara High