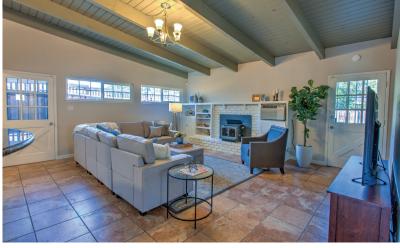

## PROPERTY OVERVIEW

great schools, parks, shopping, and tech companies.

1,669 sqft. 👚 5,940 sqft. 🕌

Wonderful single-family home situated in Scott Lane Gardens features separate living and family rooms, four sizeable bedrooms, and landscaped front/back yards. Welcoming front porch leads to a formal entry connecting to the formal living and dining area. Central galley-style kitchen features granite countertops, stainless-steel appliances, and pass-through window that overlooks large family room with fireplace, built-ins, and high exposed beam ceilings. Serene backyard features a concrete patio, two storage sheds, flower beds, planters, and grass area. Home is conveniently located near

For More Details and Pricing Visit: https://2325Thompson.thebestlisting.com

Finished 2-car Garage with Epoxy Floors

**Dual Fireplaces** Large Family room w/ Exposed Beam Ceiling Separate Family and Living Areas Low-Maintenance Artificial Grass in Front Yard Eat-in Kitchen w/ Granite Countertops Serene backyard w/ Patio & Storage Sheds AC Wall-Units throughout Santa Clara Schools: Scott Lane Elem., Buchser Middle, and Santa Clara High