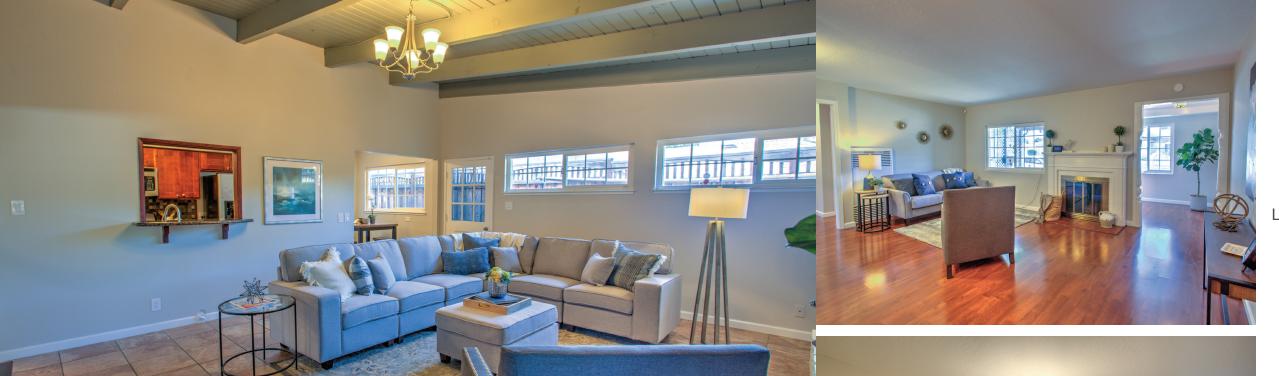

## PROPERTY OVERVIEW

great schools, parks, shopping, and tech companies.

1,669 sqft. 👚 5,940 sqft. 🕌

Wonderful single-family home situated in Scott Lane Gardens features separate living and family rooms, four sizeable bedrooms, and landscaped front/back yards. Welcoming front porch leads to a formal entry connecting to the formal living and dining area. Central galley-style kitchen features granite countertops, stainless-steel appliances, and pass-through window that overlooks large family room with fireplace, built-ins, and high exposed beam ceilings. Serene backyard features a concrete patio, two storage sheds, flower beds, planters, and grass area. Home is conveniently located near

For More Details and Pricing Visit: https://2325Thompson.thebestlisting.com

Finished 2-car Garage with Epoxy Floors

**Dual Fireplaces** Large Family room w/ Exposed Beam Ceiling Separate Family and Living Areas Low-Maintenance Artificial Grass in Front Yard Eat-in Kitchen w/ Granite Countertops Serene backyard w/ Patio & Storage Sheds AC Wall-Units throughout Santa Clara Schools: Scott Lane Elem., Buchser Middle, and Santa Clara High